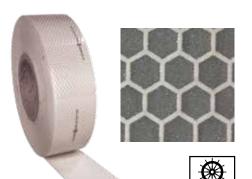

## Product data sheet

Maritime Sign Solutions

**SOLAS** tape

## **Technical specification**

Please note that technical specification can vary due to appliance and external circumstances.

| Material                                               | Retro-reflective tape: PC resin with encapsulated catadioptric glass beads                                                         |
|--------------------------------------------------------|------------------------------------------------------------------------------------------------------------------------------------|
| Colour                                                 | Silver under daytime viewing conditions                                                                                            |
| Reflection                                             | Bright white, high retro-reflectivity over a wide range of entrance angles, dry and wet                                            |
| Cover material                                         | Polypropylene film, silicone coated one side, 0.075 mm                                                                             |
| Adhesive                                               | Pressure sensitive adhesion                                                                                                        |
| Application area                                       | SOLAS life support equipment, such as life buoys,life vests, jackets and rafts                                                     |
| Thickness                                              | 0.0725 mm (average) (excl. covering paper and adhesive)                                                                            |
| Temperature resistance                                 | Adhered to aluminium or other products, -56°C to +82°C                                                                             |
| Seawater resistance                                    | Adhered to aluminium or other products, after 100h/23°C, no change                                                                 |
| Solvent / chemical resistance                          | With expert application resistant to most oils, grease, fuels, aliphatic solvents, weak acids, salts and alkalis                   |
| Resistance to cleaning agents                          | Adhered to aluminium or other products, 8h in washalcalics (0,5% householdcleaning agents) at room temperature and 65°C, no change |
| Adhesive power (FINAT TM 1, after 24h, Aluminum plate) | 30 N/25mm                                                                                                                          |
| Storage life                                           | 3 years (in original packaging, at 20°C and 50% relative humidity)                                                                 |
| Adherence temperature                                  | Min. +15°C                                                                                                                         |