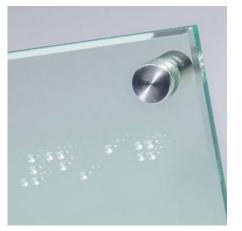

## Incitision

In order to give visually impaired and elderly people the orientation in their day to day life, many public buildings have set barrier-free standards.

We offer you in the area of "tactile wayfinding and orientation" the following:

Overview plans, floor marking, handrail signage, door signs, all customized for you in accordance with your corporate design.