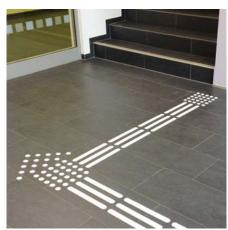

## Incitision

In order to give visually impaired and elderly people the orientation in their day to day life, many public buildings have set barrier-free standards.

We offer you in the area of "tactile wayfinding and orientation" the following:

Overview plans, floor marking, handrail signage, door signs, all customized for you in accordance with your corporate design.