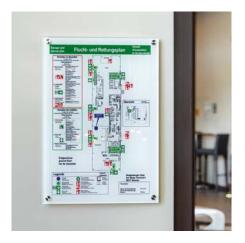

## 11 Safety

We are your point of contact and expert when it comes to life saving systems and means of escape signs as we ourselves manufacture safety signs in accordance with DIN / ISO, ASR A1.3 and BGV A8.

Working very closely with

German and international
standardization and
measurement
committees, we are
able to always offer you the
latest and newest standards.

46

linears