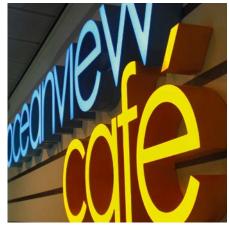

# Food & Beverage

Premium signs for the high-end food and beverage businesses - functional and decorative.

If bistro, lounge or restaurant - we develop advertisements for you and wall decorations that will integrate perfectly into your interior and will underline the character of your rooms discreetly. The combination of different materials influences the perception of your ambiance significantly.

#### Food & Beverage