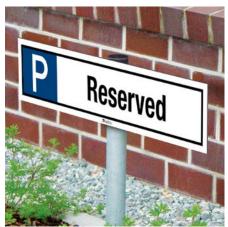

## Exterior Area

Welcome your guests already outside of your hotel with our directional system.

Provide clear guidance signs so that your guests and visitors get a fast and easy orientation.

If you are looking for advertisement pylons, directional signs or parking sings, we are

your point of contact and experts for your exterior area. Our wide-ranging options can be customized in accordance with the style of your building.