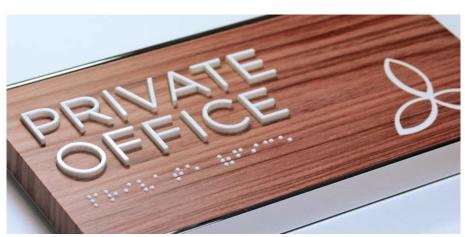

#### Welcome your guests!

Informative or luxury -Signs help, wherever they are located.

Signs made out of different materials, forms

Individually implement your vision, no matter if just a simple information signs made out of single letters or a simple table display.

Reception