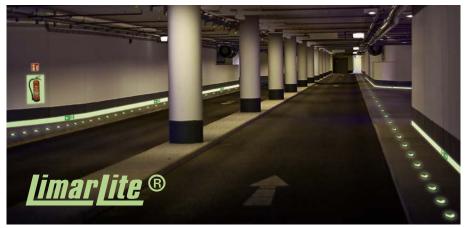

## 11 Safety

We are your point of contact and expert when it comes to life saving systems and means of escape signs as we ourselves manufacture safety signs in accordance with DIN / ISO, ASR A1.3 and BGV A8.

Working very closely with

German and international
standardization and
measurement
committees, we are
able to always offer you the
latest and newest standards.

46

linears