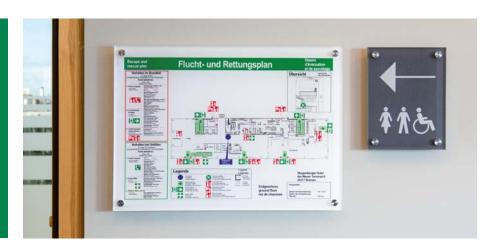

## Incitision

In order to give visually impaired and elderly people the orientation in their day to day life, many public buildings have set barrier-free standards.

We offer you in the area of "tactile wayfinding and orientation" the following:

Overview plans, floor marking, handrail signage, door signs, all customized for you in accordance with your corporate design.