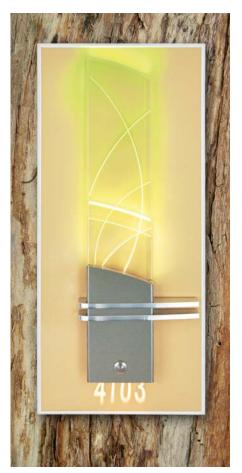

## 05 Rooms

#### Clear directions provide guests a good orientation - simple but explicit.

Matching the interior, individually designed, always clearly expressed, luxury or simple, glass, stainless steel, aluminum - or a combination out of all of them.

Our room identification signs complete your orientation system and lead every guest to the right destination.