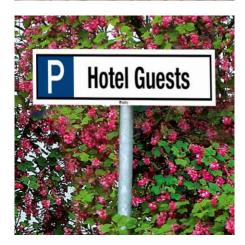

## Exterior Area

Welcome your guests already outside of your hotel with our directional system.

Provide clear guidance signs so that your guests and visitors get a fast and easy orientation.

If you are looking for advertisement pylons, directional signs or parking sings, we are

your point of contact and experts for your exterior area. Our wide-ranging options can be customized in accordance with the style of your building.