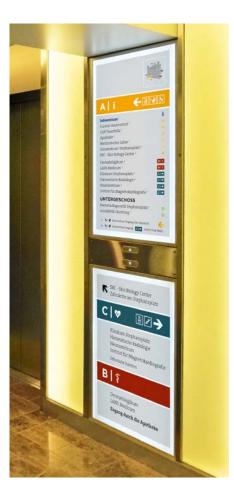

## 04 Wayfinding

#### Guide your guests to their destination!

We have developed guiding systems for buildings and public areas and are your expert for integrative guidance- and directional systems. If in an elevator, stair case or in the bathroom, we provide your guests with tailored directions. Our systems can be extended to integrate blind, visually

impaired and elderly people in public areas in the best possible way. This will enable you to connect people and promote inclusivity.

Steuerbord Kabinen 6000 - 6176 Schau Bar MCSS Große Freiheit Richards — Feines Essen H B get Surf & Turf - Steakhouse Hans Diamant Bar Café Lounge MC ## Atlantik – Eurasia Atlantik - Mediterran Atlantik - Klassik WC 49 Rezeption linears