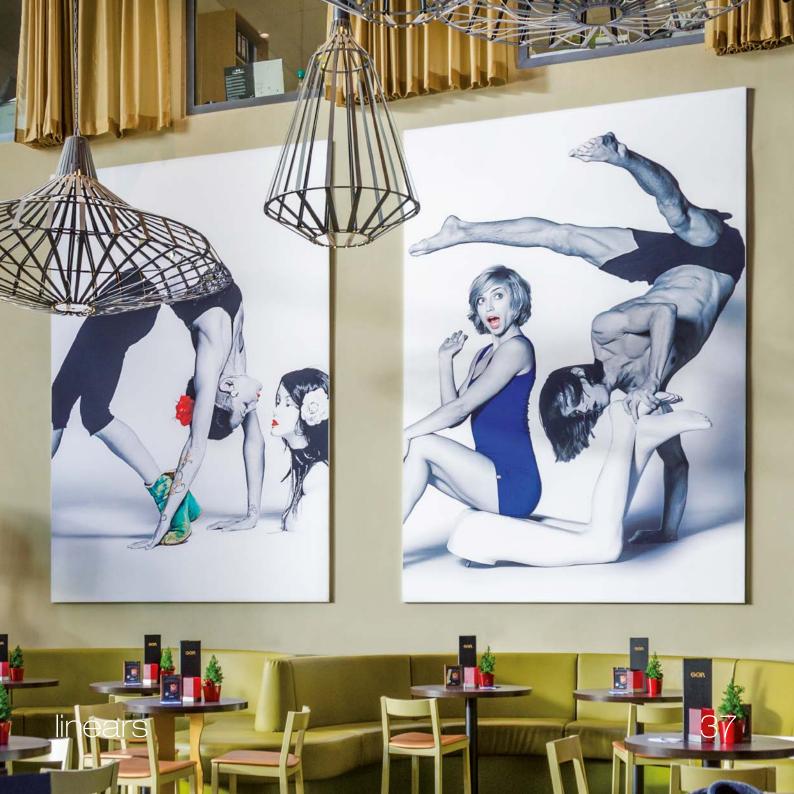

# Food & Beverage

Premium signs for the high-end food and beverage businesses - functional and decorative.

If bistro, lounge or restaurant - we develop advertisements for you and wall decorations that will integrate perfectly into your interior and will underline the character of your rooms discreetly. The combination of different materials influences the perception of your ambiance significantly.

#### Food & Beverage