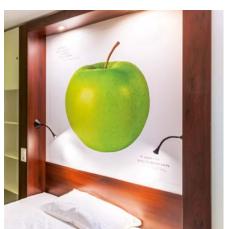

### 09 Wall Decoration

#### That certain something for your interior rooms!

Create your interior design with our wide-ranging offer of decorative ideas and wall art: From Wall tattoos to photo wallpaper or decorative vinyl - there is no limit to the possibilities.

Canvas, acrylic glass, glass, wood, aluminum composite, rigid PVC or high-performance film - we create your wall design.

Create an individual feel-good atmosphere.

## Wall Decoration