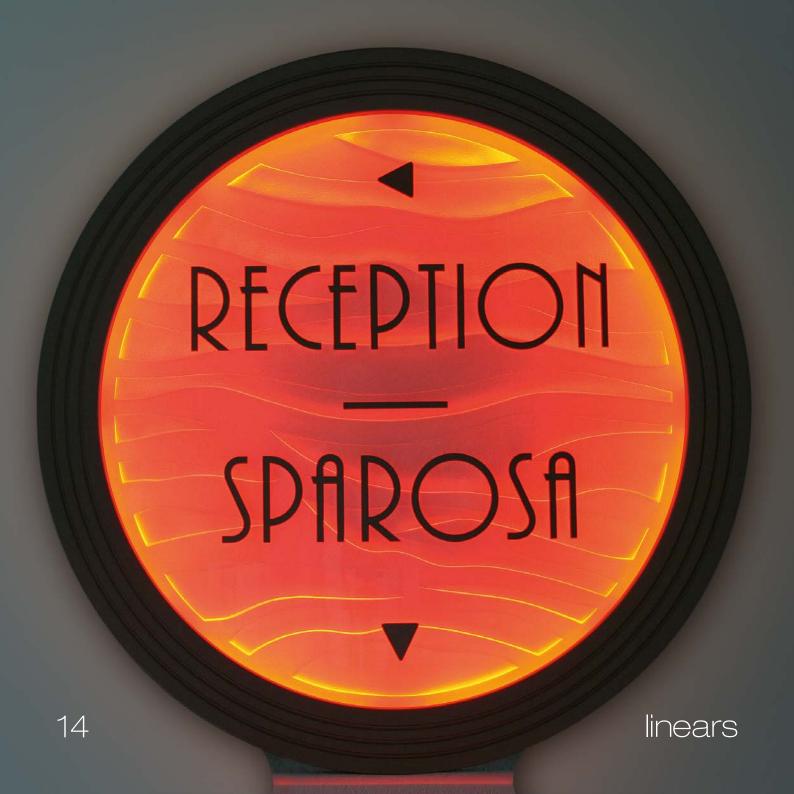

## 06 Linears

#### Linears - Directional systems with unique designs!

Why Linears? The Linears philosophy means clear signs with the aim of a fast orientation. Our wide-ranging Linears standard will enable you to find a cost-efficient solution.

All Linears catalogues can be individually requested or be found online under www.marahrens.com.