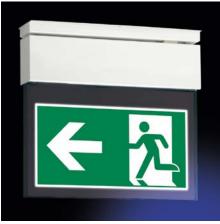

## 11 Safety

We are your point of contact and expert when it comes to life saving systems and means of escape signs as we ourselves manufacture safety signs in accordance with DIN / ISO, ASR A1.3 and BGV A8.

Working very closely with

German and international
standardization and
measurement
committees, we are
able to always offer you the
latest and newest standards.

46

linears