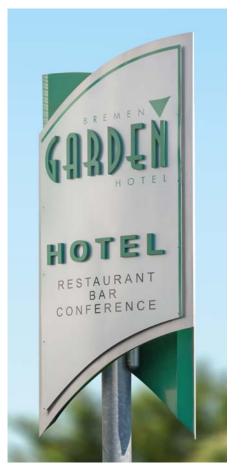

## Exterior Area

Welcome your guests already outside of your hotel with our directional system.

Provide clear guidance signs so that your guests and visitors get a fast and easy orientation.

If you are looking for advertisement pylons, directional signs or parking sings, we are

your point of contact and experts for your exterior area. Our wide-ranging options can be customized in accordance with the style of your building.