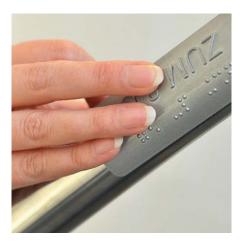

## Incitision

In order to give visually impaired and elderly people the orientation in their day to day life, many public buildings have set barrier-free standards.

We offer you in the area of "tactile wayfinding and orientation" the following:

Overview plans, floor marking, handrail signage, door signs, all customized for you in accordance with your corporate design.