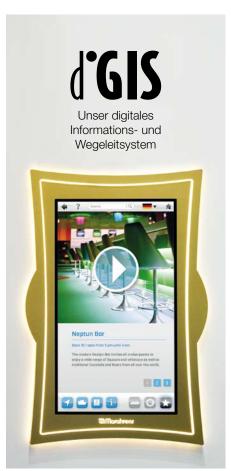

#### Guide your guests to their destination!

We have developed guiding systems for buildings and public areas and are your expert for integrative guidance- and directional systems. If in an elevator, stair case or in the bathroom, we provide your guests with tailored directions. Our systems can be extended to integrate blind, visually

impaired and elderly people in public areas in the best possible way. This will enable you to connect people and promote inclusivity.

Steuerbord Kabinen 6000 - 6176 Schau Bar MCSS Große Freiheit Richards — Feines Essen H B get Surf & Turf - Steakhouse Hans Diamant Bar Café Lounge MC ## Atlantik – Eurasia Atlantik - Mediterran Atlantik - Klassik WC 49 Rezeption linears

The modern Design-Bar invites all cruise guests to enjoy a wide range of liquours and whiskeys as well as traditional Cocktails and Beers from all over the world.

linears