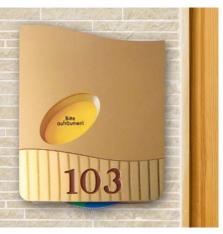

## 05 Rooms

#### Clear directions provide guests a good orientation - simple but explicit.

Matching the interior, individually designed, always clearly expressed, luxury or simple, glass, stainless steel, aluminum - or a combination out of all of them.

Our room identification signs complete your orientation system and lead every guest to the right destination.