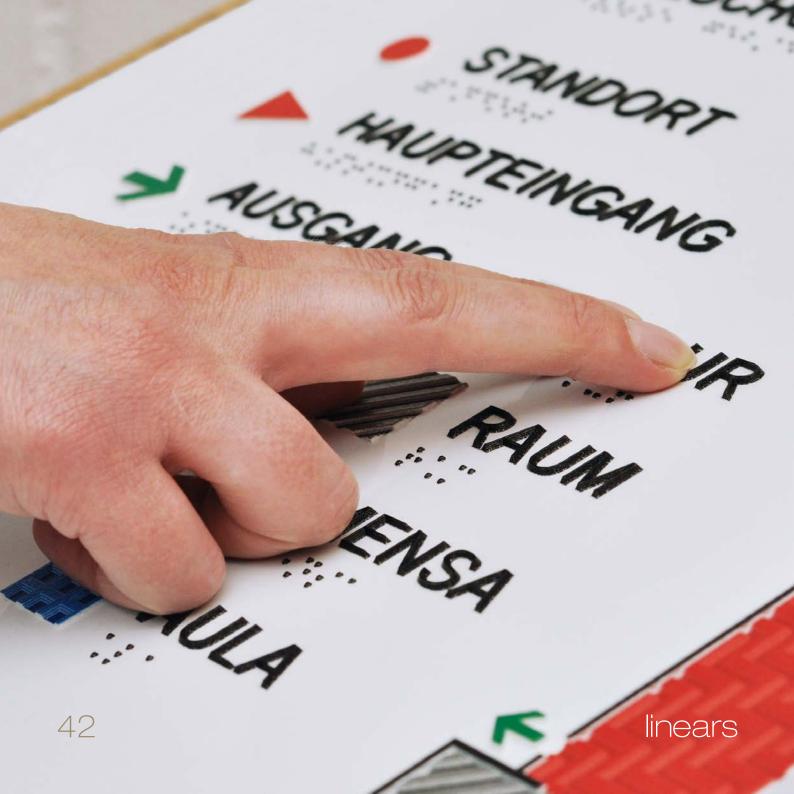

## Incitision

In order to give visually impaired and elderly people the orientation in their day to day life, many public buildings have set barrier-free standards.

We offer you in the area of "tactile wayfinding and orientation" the following:

Overview plans, floor marking, handrail signage, door signs, all customized for you in accordance with your corporate design.