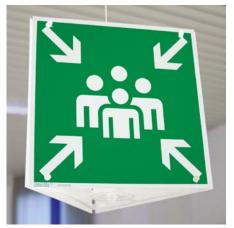

## 11 Safety

We are your point of contact and expert when it comes to life saving systems and means of escape signs as we ourselves manufacture safety signs in accordance with DIN / ISO, ASR A1.3 and BGV A8.

Working very closely with

German and international
standardization and
measurement
committees, we are
able to always offer you the
latest and newest standards.

46

linears