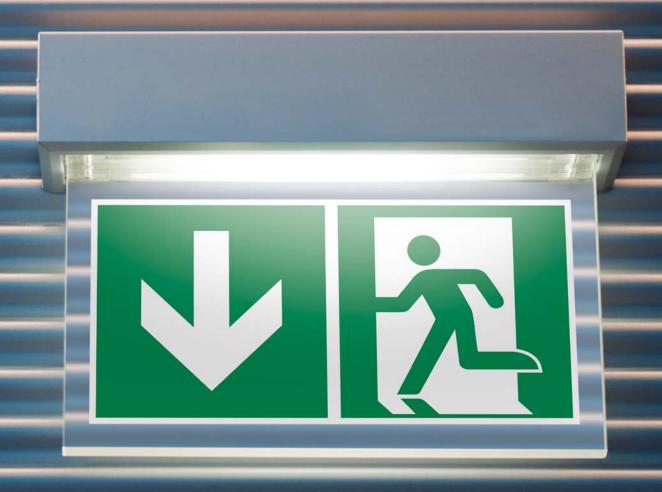

## 11 Safety

We are your point of contact and expert when it comes to life saving systems and means of escape signs as we ourselves manufacture safety signs in accordance with DIN / ISO, ASR A1.3 and BGV A8.

Working very closely with

German and international
standardization and
measurement
committees, we are
able to always offer you the
latest and newest standards.

46

linears