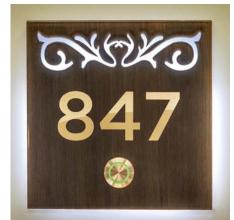

## 05 Rooms

#### Clear directions provide guests a good orientation - simple but explicit.

Matching the interior, individually designed, always clearly expressed, luxury or simple, glass, stainless steel, aluminum - or a combination out of all of them.

Our room identification signs complete your orientation system and lead every guest to the right destination.