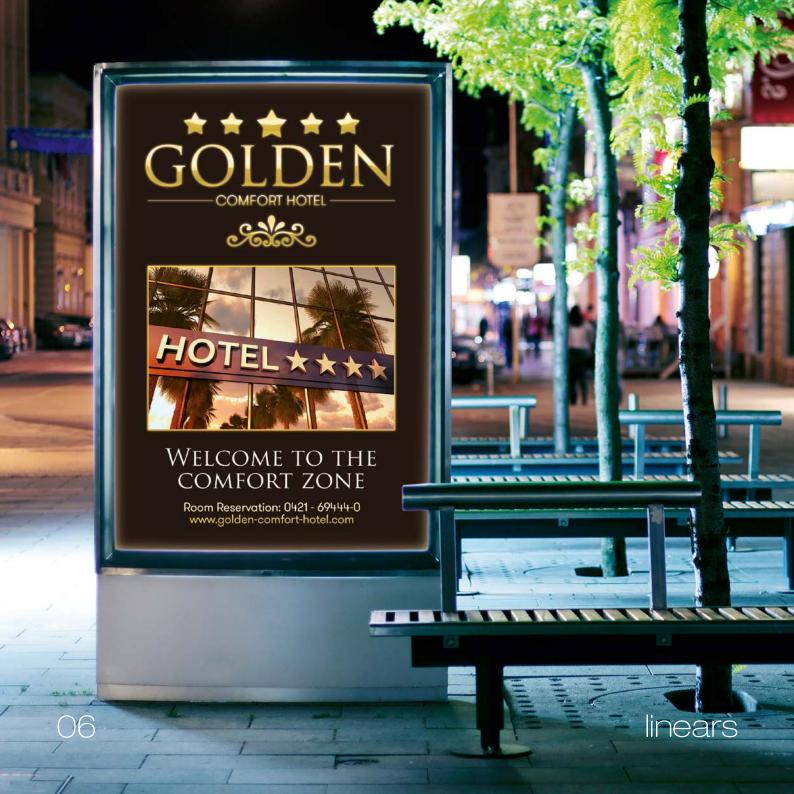

## Exterior Area

Welcome your guests already outside of your hotel with our directional system.

Provide clear guidance signs so that your guests and visitors get a fast and easy orientation.

If you are looking for advertisement pylons, directional signs or parking sings, we are

your point of contact and experts for your exterior area. Our wide-ranging options can be customized in accordance with the style of your building.