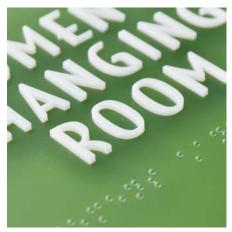

## Incitision

In order to give visually impaired and elderly people the orientation in their day to day life, many public buildings have set barrier-free standards.

We offer you in the area of "tactile wayfinding and orientation" the following:

Overview plans, floor marking, handrail signage, door signs, all customized for you in accordance with your corporate design.