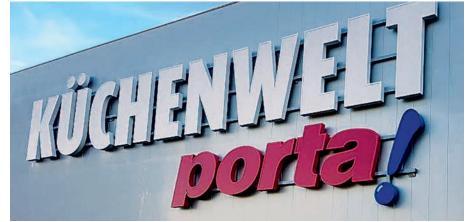

## EXTERIOR SIGNAGE

## PYLONS

The Linears-pylon series offers an attractive way to create your image presentation, with or without lighting.

Whether flat or curved pylons, illuminated or unlit, standard or tailor-made - we offer you the best solutions and can make your company stand out - benefit from the advantages of our fokus- and spektrum-line, individually for indoor or outdoor use.

Upon request, display systems for times, temperatures and moving texts can also be integrated.