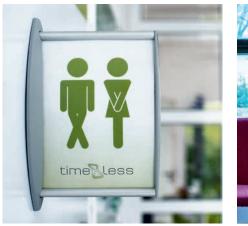

### WAYFINDING

#### Guide your guests to their destination!

We develop guiding systems for buildings and public areas and are your expert for integrative guidance- and directional systems. If in an elevator, stair case or in the bathroom, we provide your guests with tailored directions. Our systems can be extended to integrate blind, visually impaired and elderly people in public areas in the best possible way. This will enable you to connect people and promote inclusivity.

#### Benefit from our know-how!

## WAY-FINDING