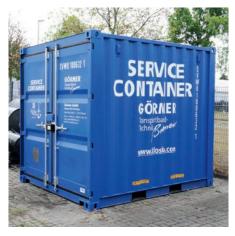

## DIGITAL SIGNAGE

We are wrapping vehicles, from company cars, taxis to containers, completely or partially, as a fleet or single vehicle, as well as advertising space, like windows, walls or furniture.

Our premium foils in glossy, matt, metallic or

## **Marahrens**

as digital print stand for perfect, retrofittable quality according to your wishes.

#### Perfect for your brand appearance!

Your advertisement will become the flagship of your brand identity, which will attract a lot of attention.