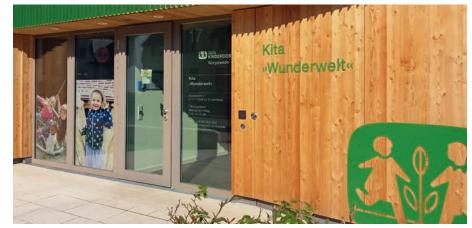

## EXTERIOR SIGNAGE

# **OI** EXTERIOR SIGNAGE

A visually appealing exterior is a process of color choices, materials, balancing shapes with symmetry, proportions and lines.

A lettering of single letters, illuminated or unlit, a foil text on a glass pane or a complete facade design - ask us, we are your experts for your exterior area.

We will find the optimal design for your public image. Our wide-ranging options can be customized in accordance with the style of your building.