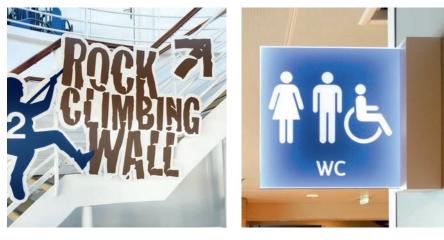

### WAYFINDING

#### Guide your guests to their destination!

We develop guiding systems for buildings and public areas and are your expert for integrative guidance- and directional systems. If in an elevator, stair case or in the bathroom, we provide your guests with tailored directions. Our systems can be extended to integrate blind, visually impaired and elderly people in public areas in the best possible way. This will enable you to connect people and promote inclusivity.

#### Benefit from our know-how!