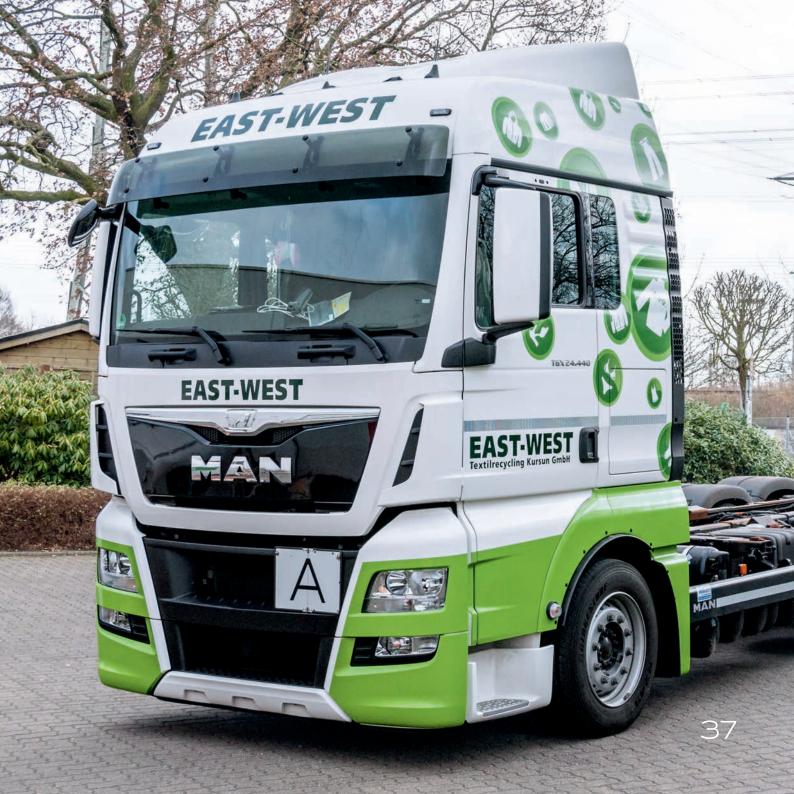

## DIGITAL SIGNAGE

We are wrapping vehicles, from company cars, taxis to containers, completely or partially, as a fleet or single vehicle, as well as advertising space, like windows, walls or furniture.

Our premium foils in glossy, matt, metallic or

## **Marahrens**

as digital print stand for perfect, retrofittable quality according to your wishes.

#### Perfect for your brand appearance!

Your advertisement will become the flagship of your brand identity, which will attract a lot of attention.