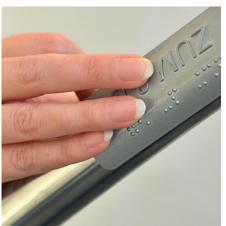

#### INCLUSION

In order to give visually impaired and elderly people the orientation in their day to day life, many public buildings have set barrier-free standards.

We offer you in the area of "tactile wayfinding and orientation" the following: Overview plans, floor marking, handrail signage, door signs, all customized for you in accordance with your corporate design.

We are your professional partner for detailed requirement profiles, site inspection, consultation and execution including installation.