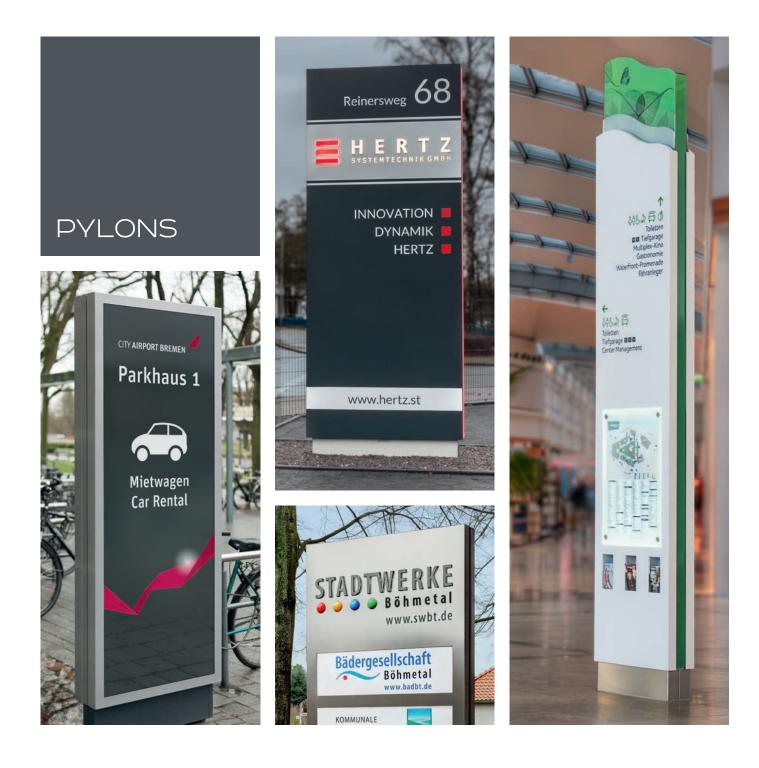

## PYLONS

The Linears-pylon series offers an attractive way to create your image presentation, with or without lighting.

Whether flat or curved pylons, illuminated or unlit, standard or tailor-made - we offer you the best solutions and can make your company stand out - benefit from the advantages of our fokus- and spektrum-line, individually for indoor or outdoor use.

Upon request, display systems for times, temperatures and moving texts can also be integrated.