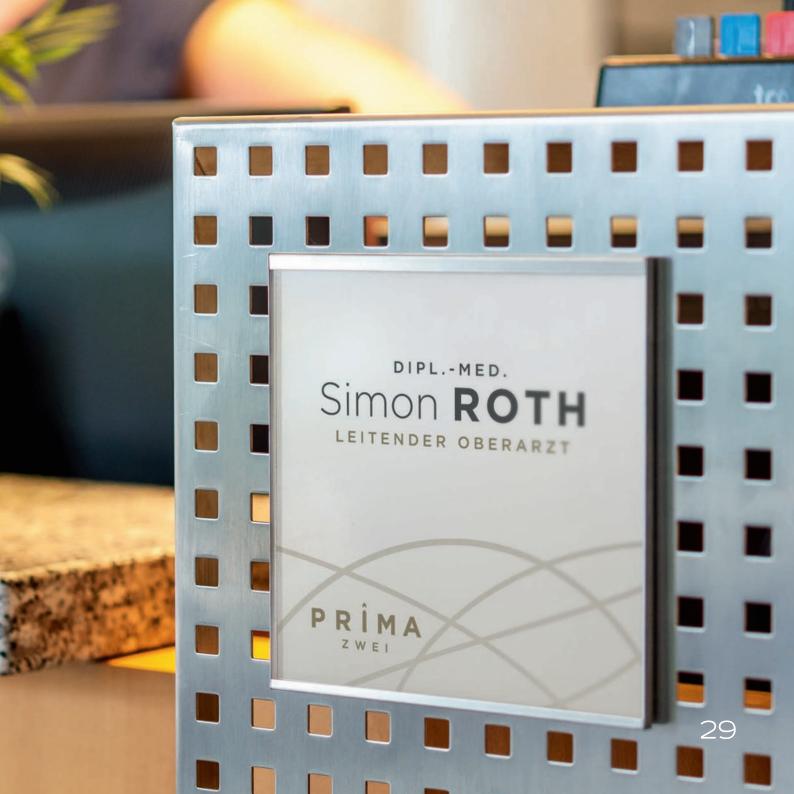

### **ROOM NUMBERS**

## Clear directions provide guests a good orientation - simple but explicit.

Matching the interior, individually designed, always clearly expressed, luxury or simple, glass, stainless steel, aluminum - or a combination out of all of them. Our wide-ranging **Linears** standard will enable you to find a cost-efficient solution. The Linears philosophy means clear signs with the aim of a fast orientation.