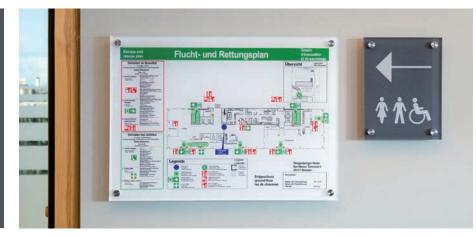

#### INCLUSION

In order to give visually impaired and elderly people the orientation in their day to day life, many public buildings have set barrier-free standards.

We offer you in the area of "tactile wayfinding and orientation" the following: Overview plans, floor marking, handrail signage, door signs, all customized for you in accordance with your corporate design.

We are your professional partner for detailed requirement profiles, site inspection, consultation and execution including installation.