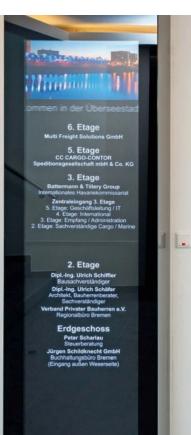

#### Guide your guests to their destination!

We develop guiding systems for buildings and public areas and are your expert for integrative guidance- and directional systems. If in an elevator, stair case or in the bathroom, we provide your guests with tailored directions. Our systems can be extended to integrate blind, visually impaired and elderly people in public areas in the best possible way. This will enable you to connect people and promote inclusivity.

#### Benefit from our know-how!