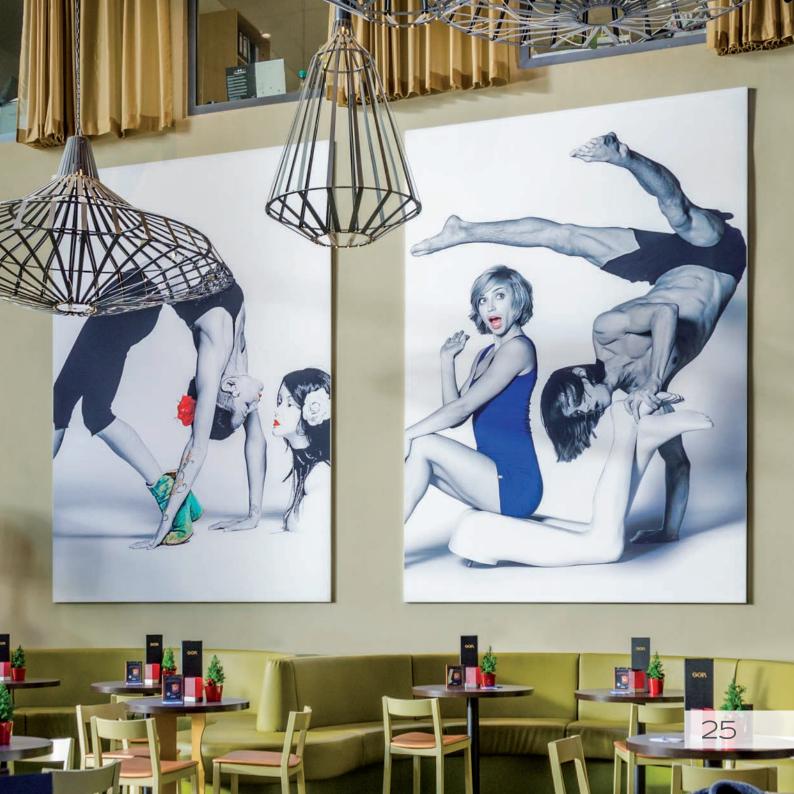

### INTERIOR DESIGN

# **06** INTERIOR DESIGN

## The special something for your inside rooms!

Revalue your interior with a large selection of decoration ideas and wall modifications: from walltattoos to photo wallpapers and foils - the imagination knows no limits.

## **Marahrens**

Whether canvas, acrylic glass, glass, wood, dibond, rigid pvc or high-performance foil we highlight your walls!

00

Wanddekorati

HOT

Create an individual feel-good atmosphere and underline the character of your rooms according to your Cl.