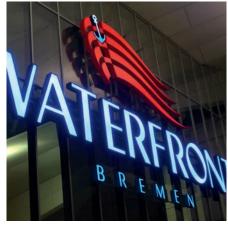

## EXTERIOR SIGNAGE

# **OI** EXTERIOR SIGNAGE

A visually appealing exterior is a process of color choices, materials, balancing shapes with symmetry, proportions and lines.

A lettering of single letters, illuminated or unlit, a foil text on a glass pane or a complete facade design - ask us, we are your experts for your exterior area.

We will find the optimal design for your public image. Our wide-ranging options can be customized in accordance with the style of your building.