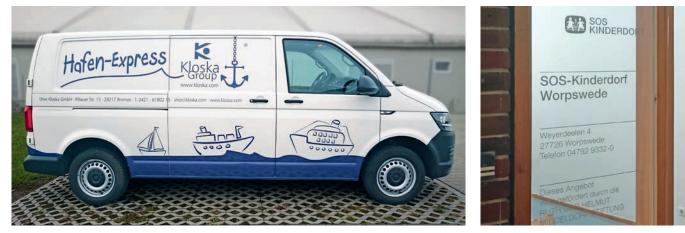

## DIGITAL SIGNAGE

We are wrapping vehicles, from company cars, taxis to containers, completely or partially, as a fleet or single vehicle, as well as advertising space, like windows, walls or furniture.

Our premium foils in glossy, matt, metallic or

## **Marahrens**

as digital print stand for perfect, retrofittable quality according to your wishes.

#### Perfect for your brand appearance!

Your advertisement will become the flagship of your brand identity, which will attract a lot of attention.