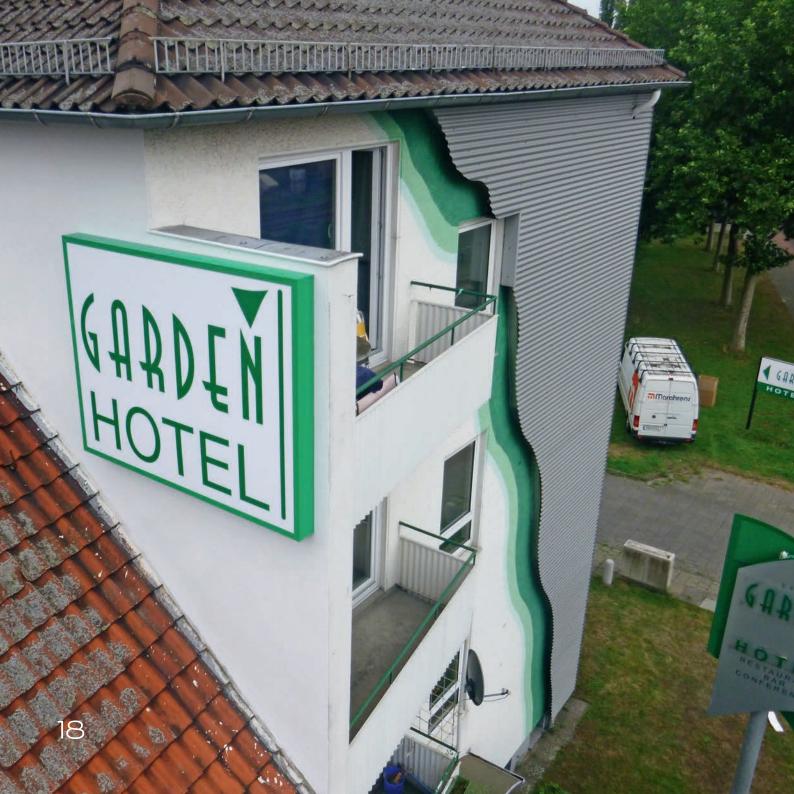

## EXTERIOR SIGNAGE

## PYLONS

The Linears-pylon series offers an attractive way to create your image presentation, with or without lighting.

Whether flat or curved pylons, illuminated or unlit, standard or tailor-made - we offer you the best solutions and can make your company stand out - benefit from the advantages of our fokus- and spektrum-line, individually for indoor or outdoor use.

Upon request, display systems for times, temperatures and moving texts can also be integrated.