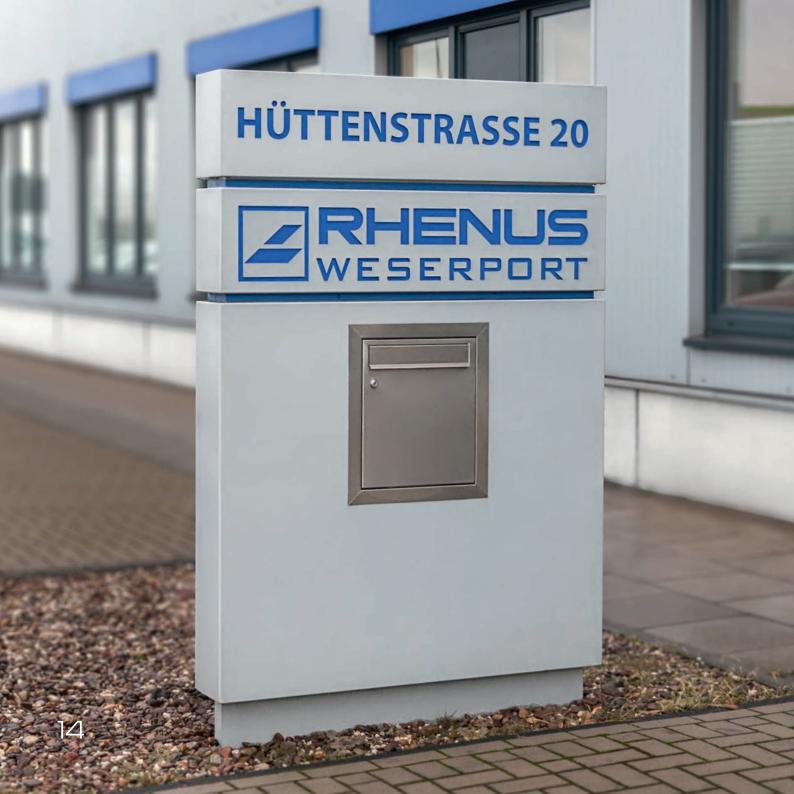

## EXTERIOR SIGNAGE

# **OI** EXTERIOR SIGNAGE

A visually appealing exterior is a process of color choices, materials, balancing shapes with symmetry, proportions and lines.

A lettering of single letters, illuminated or unlit, a foil text on a glass pane or a complete facade design - ask us, we are your experts for your exterior area.

We will find the optimal design for your public image. Our wide-ranging options can be customized in accordance with the style of your building.