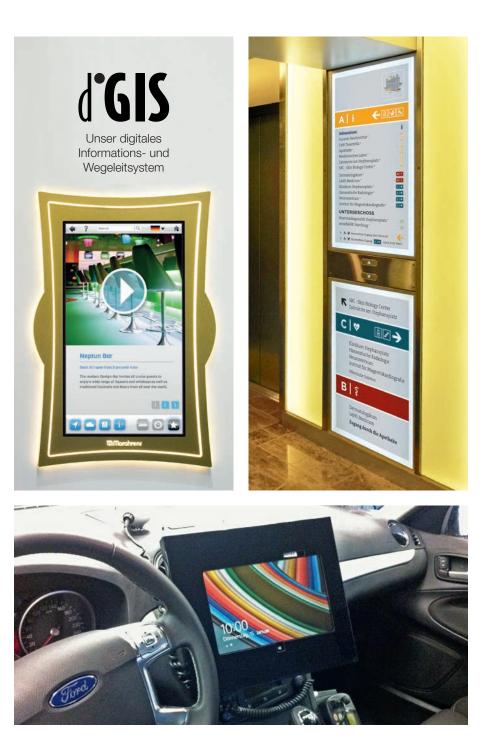

# **08** DIGITAL SIGNAGE

The digital presentation of advertising messages and information offers many advantages: content can be changed fast, cheap and easy and centrally be managed.

The representation of (audio-)visual information promises a much higher viewer

## attention and interactions with the user are possible (e.g., via touch or voice input).

Marahrens offers a wide range portfolio of technically, visually appealing and attractively priced steles, info screens, digital door signs and holographic displays.

## Neptun Bar

## Deck 10 | open from 5 pm until 4 am

The modern Design-Bar invites all cruise guests to enjoy a wide range of liquours and whiskeys as well as traditional Cocktails and Beers from all over the world.