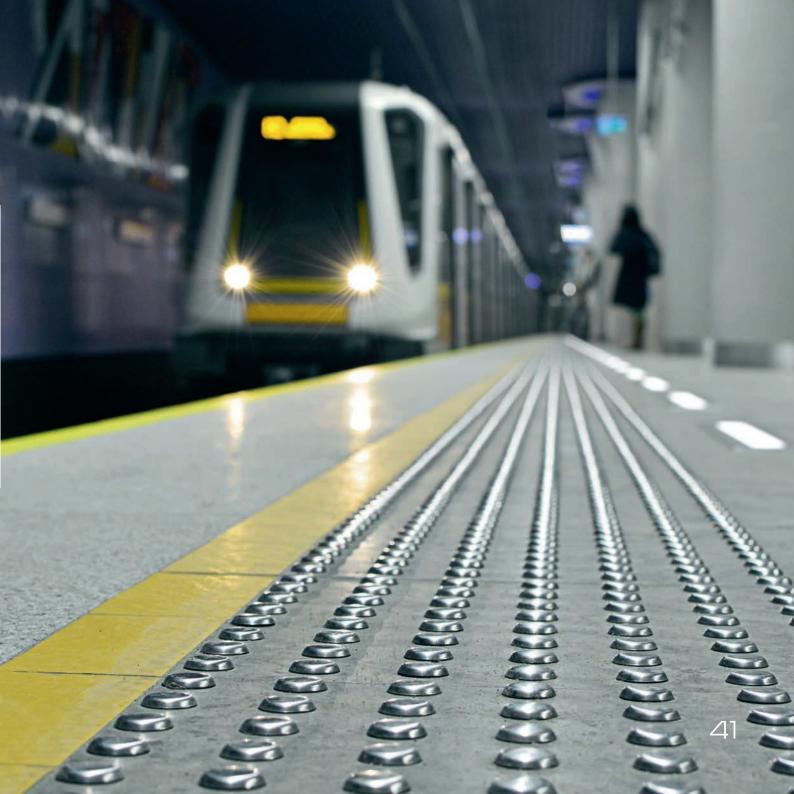

### WAYFINDING

#### Guide your guests to their destination!

We develop guiding systems for buildings and public areas and are your expert for integrative guidance- and directional systems. If in an elevator, stair case or in the bathroom, we provide your guests with tailored directions. Our systems can be extended to integrate blind, visually impaired and elderly people in public areas in the best possible way. This will enable you to connect people and promote inclusivity.

#### Benefit from our know-how!