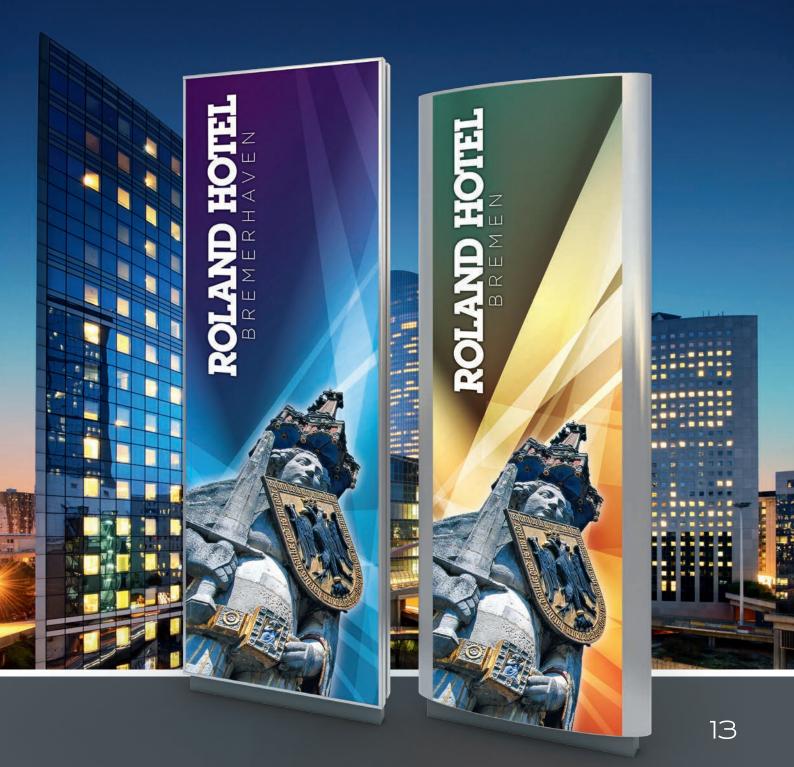

## PYLONS

The Linears-pylon series offers an attractive way to create your image presentation, with or without lighting.

Whether flat or curved pylons, illuminated or unlit, standard or tailor-made - we offer you the best solutions and can make your company stand out - benefit from the advantages of our fokus- and spektrum-line, individually for indoor or outdoor use.

Upon request, display systems for times, temperatures and moving texts can also be integrated.