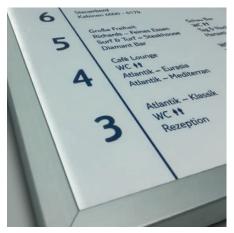

### **ROOM NUMBERS**

## Clear directions provide guests a good orientation - simple but explicit.

Matching the interior, individually designed, always clearly expressed, luxury or simple, glass, stainless steel, aluminum - or a combination out of all of them. Our wide-ranging **Linears** standard will enable you to find a cost-efficient solution. The Linears philosophy means clear signs with the aim of a fast orientation.