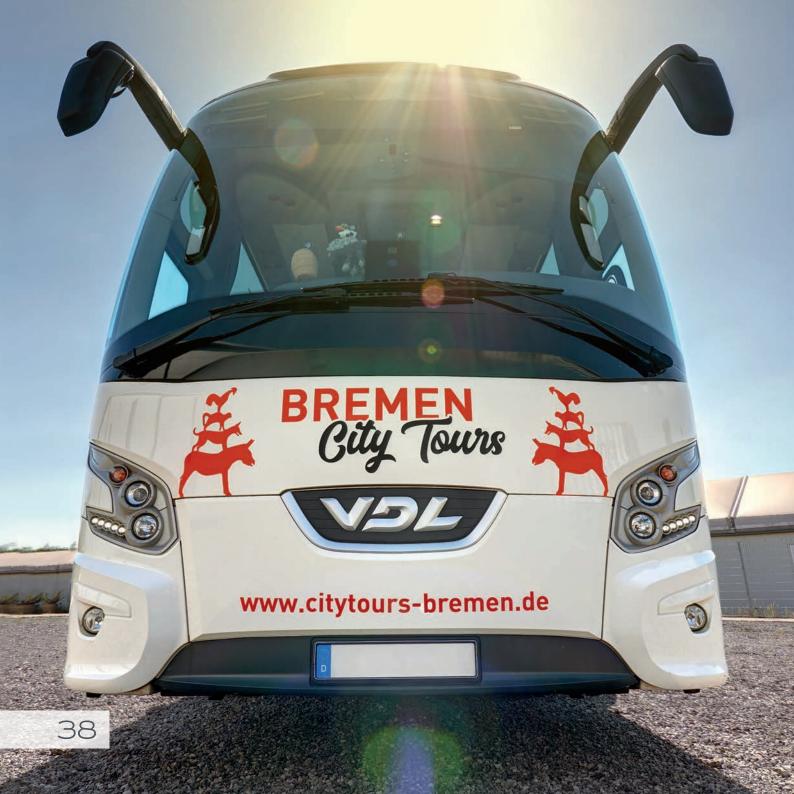

## DIGITAL SIGNAGE

We are wrapping vehicles, from company cars, taxis to containers, completely or partially, as a fleet or single vehicle, as well as advertising space, like windows, walls or furniture.

Our premium foils in glossy, matt, metallic or

## **Marahrens**

as digital print stand for perfect, retrofittable quality according to your wishes.

#### Perfect for your brand appearance!

Your advertisement will become the flagship of your brand identity, which will attract a lot of attention.