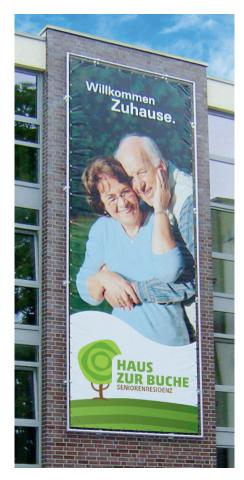

## EXTERIOR SIGNAGE

# **OI** EXTERIOR SIGNAGE

A visually appealing exterior is a process of color choices, materials, balancing shapes with symmetry, proportions and lines.

A lettering of single letters, illuminated or unlit, a foil text on a glass pane or a complete facade design - ask us, we are your experts for your exterior area.

We will find the optimal design for your public image. Our wide-ranging options can be customized in accordance with the style of your building.