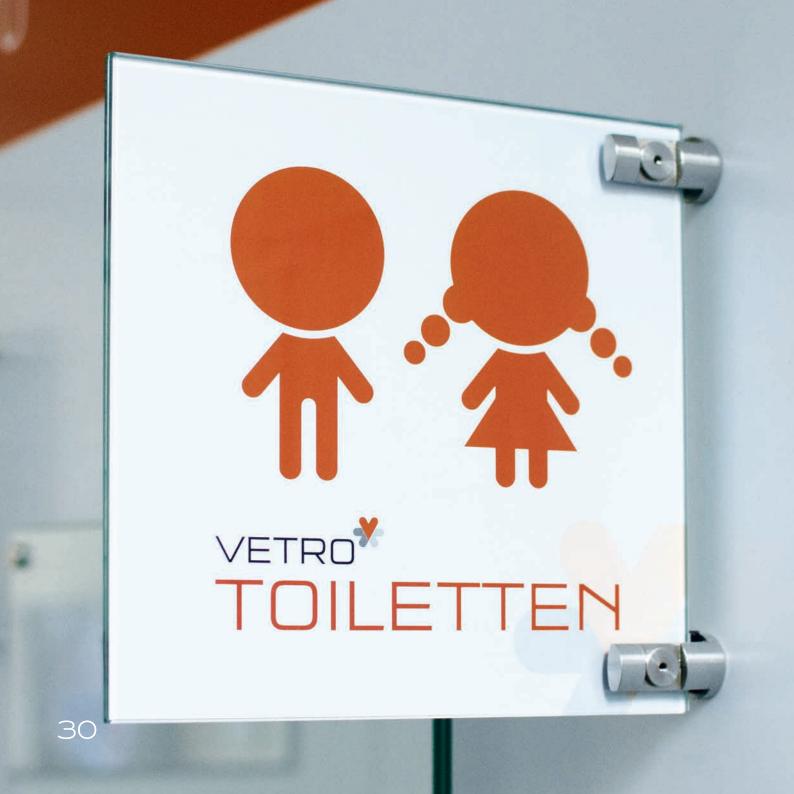

### **ROOM NUMBERS**

## Clear directions provide guests a good orientation - simple but explicit.

Matching the interior, individually designed, always clearly expressed, luxury or simple, glass, stainless steel, aluminum - or a combination out of all of them. Our wide-ranging **Linears** standard will enable you to find a cost-efficient solution. The Linears philosophy means clear signs with the aim of a fast orientation.