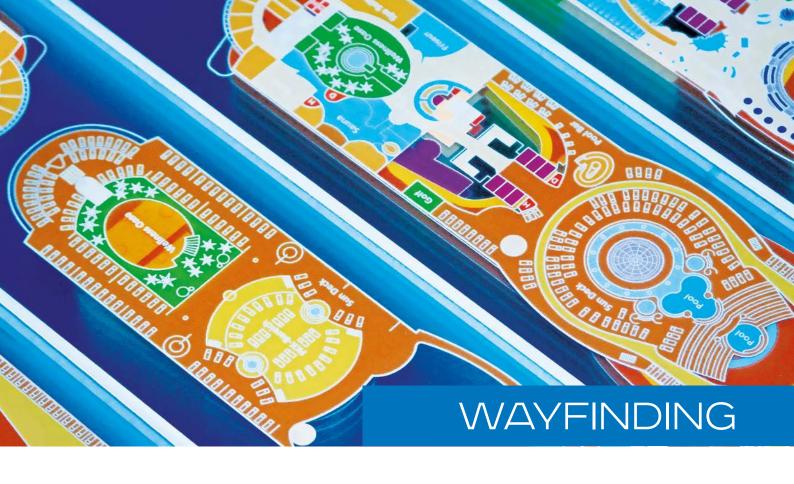

LED technology combined with any material - the results are stunning! Now also available in retro neon-look. Underlines the image you wish to convey.

Consult our experienced lighting experts.

For a perfect orientation onboard you need to know where you are now. Make it easy for your guest by placing enough YAH-points. Getting around intuitively is part of an outstanding cruise experience - it makes your guests feel at home from the beginning.

Elevator, lobby, entrance - a quick look at the directory tells you where to find the next bar, pool, cabin or restaurant. Clear, legible, on demand easily updated - that is the perfect orientation onboard. On deck, in corridors and elevators. Ideally as integral part of interior design, giving the guests the information they need.