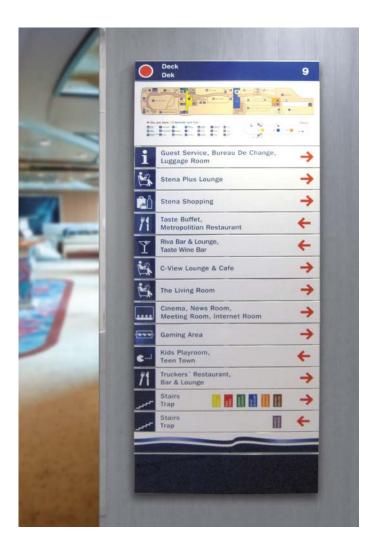

LED technology combined with any material - the results are stunning! Now also available in retro neon-look. Underlines the image you wish to convey.

Consult our experienced lighting experts.

For a perfect orientation onboard you need to know where you are now. Make it easy for your guest by placing enough YAH-points. Getting around intuitively is part of an outstanding cruise experience - it makes your guests feel at home from the beginning.

Elevator, lobby, entrance - a quick look at the directory tells you where to find the next bar, pool, cabin or restaurant. Clear, legible, on demand easily updated - that is the perfect orientation onboard. On deck, in corridors and elevators. Ideally as integral part of interior design, giving the guests the information they need.