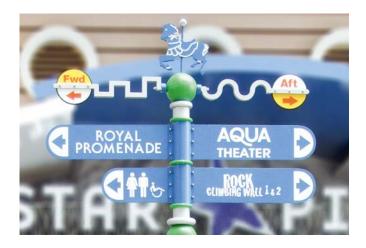

LED technology combined with any material - the results are stunning! Now also available in retro neon-look. Underlines the image you wish to convey.

Consult our experienced lighting experts.

For a perfect orientation onboard you need to know where you are now. Make it easy for your guest by placing enough YAH-points. Getting around intuitively is part of an outstanding cruise experience - it makes your guests feel at home from the beginning.

Elevator, lobby, entrance - a quick look at the directory tells you where to find the next bar, pool, cabin or restaurant. Clear, legible, on demand easily updated - that is the perfect orientation onboard. On deck, in corridors and elevators. Ideally as integral part of interior design, giving the guests the information they need.