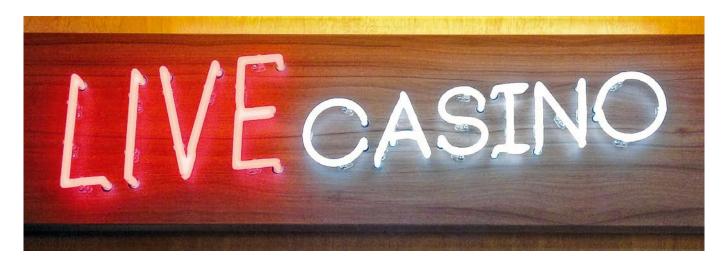

LED technology combined with any material - the results are stunning! Now also available in retro neon-look. Underlines the image you wish to convey.

Consult our experienced lighting experts.

For a perfect orientation onboard you need to know where you are now. Make it easy for your guest by placing enough YAH-points. Getting around intuitively is part of an outstanding cruise experience - it makes your guests feel at home from the beginning.