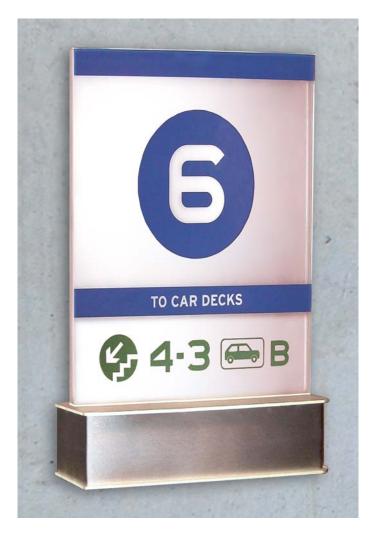

Elevator, lobby, entrance - a quick look at the directory tells you where to find the next bar, pool, cabin or restaurant. Clear, legible, on demand easily updated - that is the perfect orientation onboard. On deck, in corridors and elevators. Ideally as integral part of interior design, giving the guests the information they need.