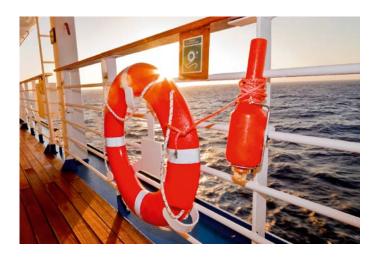

We deliver a product which you can proudly present to your guests.

High quality safety signs, in standard sizes and materials or custom-made, posters, accessories - we have them all. We also offer high-quality photoluminescent Low Location Lighting Systems with Measurement Service.

> Ask our safety experts for a competent consultation.

Signage on a passenger ferry is basically the same as in a cruise vessel, just in a reduced form. The basic need is the same: provide clear orientation for your guests, from the car deck to the cabin, from the cabin to the restaurant.