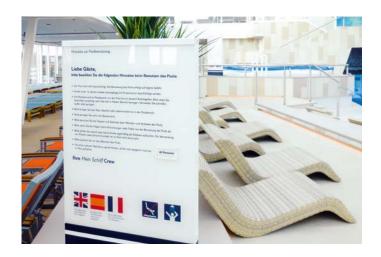

We deliver a product which you can proudly present to your guests.

High quality safety signs, in standard sizes and materials or custom-made, posters, accessories - we have them all. We also offer high-quality photoluminescent Low Location Lighting Systems with Measurement Service.

> Ask our safety experts for a competent consultation.

Signage on a passenger ferry is basically the same as in a cruise vessel, just in a reduced form. The basic need is the same: provide clear orientation for your guests, from the car deck to the cabin, from the cabin to the restaurant.