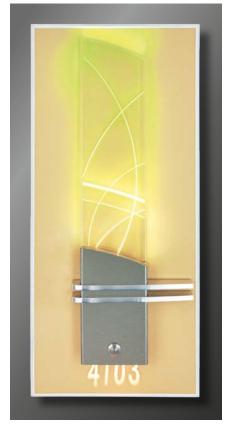

Ask for our selection on interchangeable variations - changing from one language area to another made easy.

Modern cabin numbers are multitaskers: showing the right cabin, serving as mailbox for messages. An integrated door bell with Do-Not-Disturb function adds to guest comfort, the illumination makes orientation easier and gives the cabin corridor a nice, soft touch.

> In-cabin signs give your guests safety and operation advice.