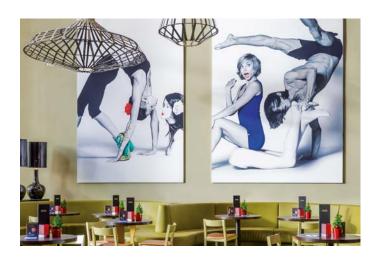

# INTERIOR ARTWORK

Modern printing technologies open interesting and affordable solutions for interior design: printed structured vinyl or fabrics for doors, windows, walls - also for refits - easy and quick to produce and install. We can also produce your artwork for cabins in different frames.

Underline the character and the feeling of the space - from classic to contemporary, minimalist hi-tech or retro. Latest production technologies and materials virtually set no limitations to the design.