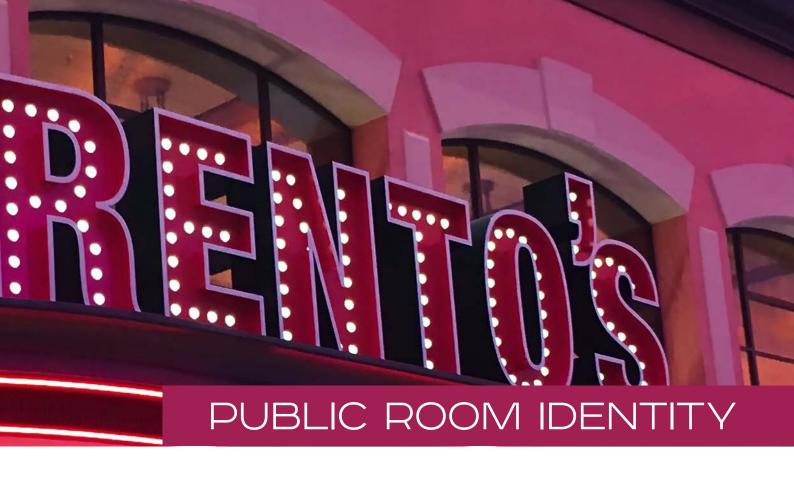

Underline the character and the feeling of the space - from classic to contemporary, minimalist hi-tech or retro. Latest production technologies and materials virtually set no limitations to the design.

LED technology combined with any material - the results are stunning! Now also available in retro neon-look. Underlines the image you wish to convey.

Consult our experienced lighting experts.

For a perfect orientation onboard you need to know where you are now. Make it easy for your guest by placing enough YAH-points. Getting around intuitively is part of an outstanding cruise experience - it makes your guests feel at home from the beginning.