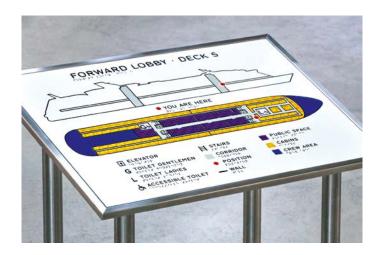

LED technology combined with any material - the results are stunning! Now also available in retro neon-look. Underlines the image you wish to convey.

Consult our experienced lighting experts.

For a perfect orientation onboard you need to know where you are now. Make it easy for your guest by placing enough YAH-points. Getting around intuitively is part of an outstanding cruise experience - it makes your guests feel at home from the beginning.

Elevator, lobby, entrance - a quick look at the directory tells you where to find the next bar, pool, cabin or restaurant. Clear, legible, on demand easily updated - that is the perfect orientation onboard. On deck, in corridors and elevators. Ideally as integral part of interior design, giving the guests the information they need.