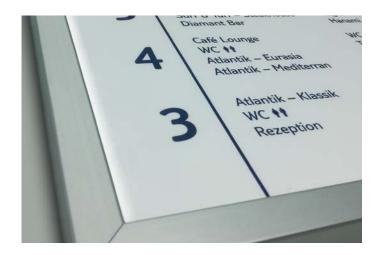

Elevator, lobby, entrance - a quick look at the directory tells you where to find the next bar, pool, cabin or restaurant. Clear, legible, on demand easily updated - that is the perfect orientation onboard. On deck, in corridors and elevators. Ideally as integral part of interior design, giving the guests the information they need.