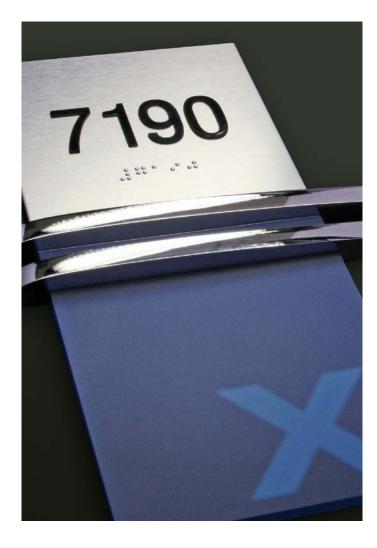

Elevator, lobby, entrance - a quick look at the directory tells you where to find the next bar, pool, cabin or restaurant. Clear, legible, on demand easily updated - that is the perfect orientation onboard. On deck, in corridors and elevators. Ideally as integral part of interior design, giving the guests the information they need.

Ask for our selection on interchangeable variations - changing from one language area to another made easy.

Modern cabin numbers are multitaskers: showing the right cabin, serving as mailbox for messages. An integrated door bell with Do-Not-Disturb function adds to guest comfort, the illumination makes orientation easier and gives the cabin corridor a nice, soft touch.