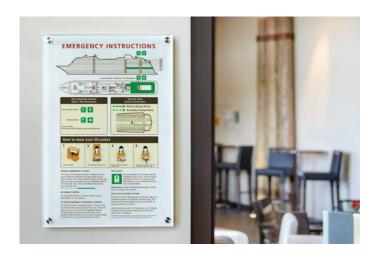

> In-cabin signs give your guests safety and operation advice.

We deliver a product which you can proudly present to your guests.

High quality safety signs, in standard sizes and materials or custom-made, posters, accessories - we have them all. We also offer high-quality photoluminescent Low Location Lighting Systems with Measurement Service.