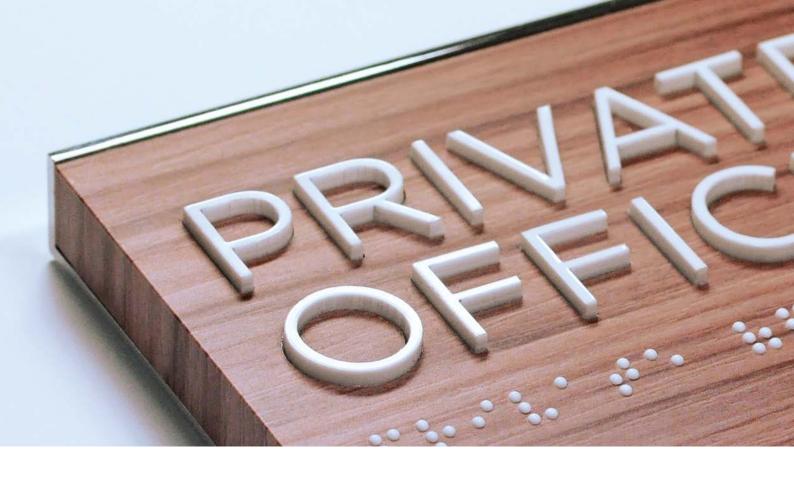

A solution looking nice – and affordable.

Appropriate signage for blind and visually-impaired persons in the respective country standard - we have extensive experience and a wide product range. Doors, handrails, lift panels, deck plans ...