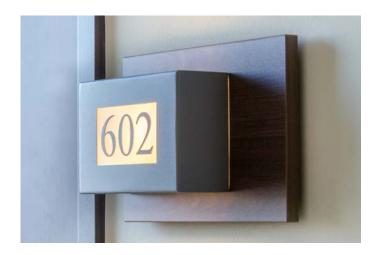

Ask for our selection on interchangeable variations - changing from one language area to another made easy.

Modern cabin numbers are multitaskers: showing the right cabin, serving as mailbox for messages. An integrated door bell with Do-Not-Disturb function adds to guest comfort, the illumination makes orientation easier and gives the cabin corridor a nice, soft touch.