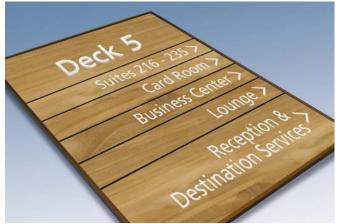

Elevator, lobby, entrance - a quick look at the directory tells you where to find the next bar, pool, cabin or restaurant. Clear, legible, on demand easily updated - that is the perfect orientation onboard. On deck, in corridors and elevators. Ideally as integral part of interior design, giving the guests the information they need.