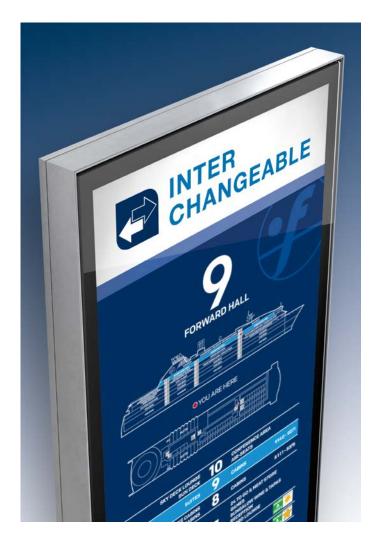

LED technology combined with any material - the results are stunning! Now also available in retro neon-look. Underlines the image you wish to convey.

Consult our experienced lighting experts.

For a perfect orientation onboard you need to know where you are now. Make it easy for your guest by placing enough YAH-points. Getting around intuitively is part of an outstanding cruise experience - it makes your guests feel at home from the beginning.

Elevator, lobby, entrance - a quick look at the directory tells you where to find the next bar, pool, cabin or restaurant. Clear, legible, on demand easily updated - that is the perfect orientation onboard. On deck, in corridors and elevators. Ideally as integral part of interior design, giving the guests the information they need.

Ask for our selection on interchangeable variations - changing from one language area to another made easy.

Modern cabin numbers are multitaskers: showing the right cabin, serving as mailbox for messages. An integrated door bell with Do-Not-Disturb function adds to guest comfort, the illumination makes orientation easier and gives the cabin corridor a nice, soft touch.