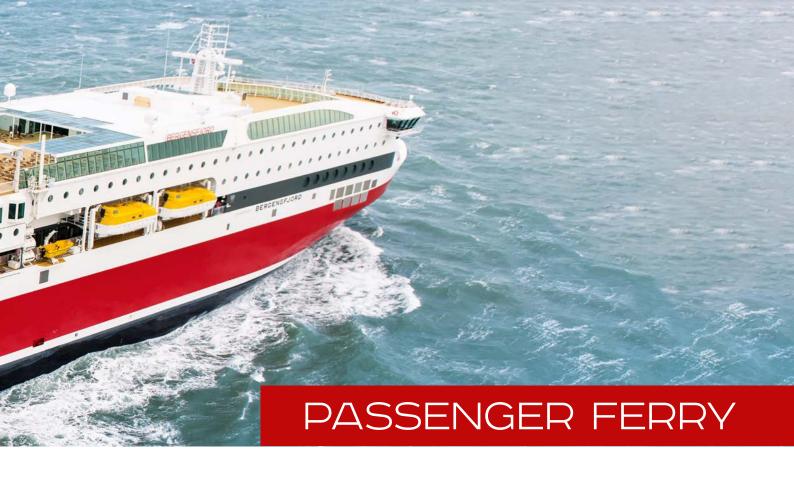

> Ask our safety experts for a competent consultation.

Signage on a passenger ferry is basically the same as in a cruise vessel, just in a reduced form. The basic need is the same: provide clear orientation for your guests, from the car deck to the cabin, from the cabin to the restaurant.