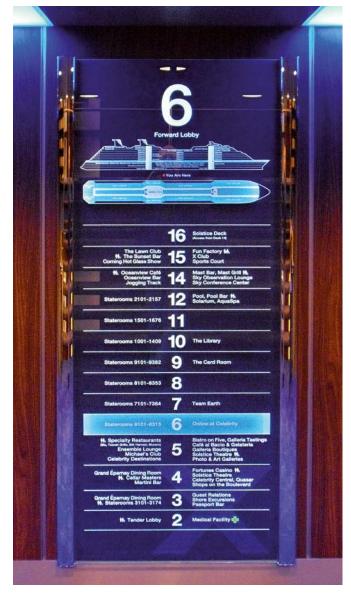

LED technology combined with any material - the results are stunning! Now also available in retro neon-look. Underlines the image you wish to convey.

Consult our experienced lighting experts.

For a perfect orientation onboard you need to know where you are now. Make it easy for your guest by placing enough YAH-points. Getting around intuitively is part of an outstanding cruise experience - it makes your guests feel at home from the beginning.

Elevator, lobby, entrance - a quick look at the directory tells you where to find the next bar, pool, cabin or restaurant. Clear, legible, on demand easily updated - that is the perfect orientation onboard. On deck, in corridors and elevators. Ideally as integral part of interior design, giving the guests the information they need.