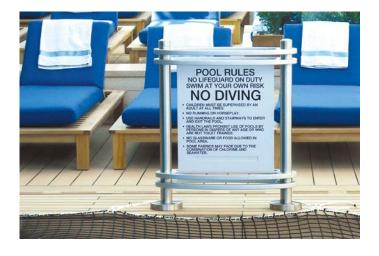

We deliver a product which you can proudly present to your guests.

High quality safety signs, in standard sizes and materials or custom-made, posters, accessories - we have them all. We also offer high-quality photoluminescent Low Location Lighting Systems with Measurement Service.

> Ask our safety experts for a competent consultation.

Signage on a passenger ferry is basically the same as in a cruise vessel, just in a reduced form. The basic need is the same: provide clear orientation for your guests, from the car deck to the cabin, from the cabin to the restaurant.