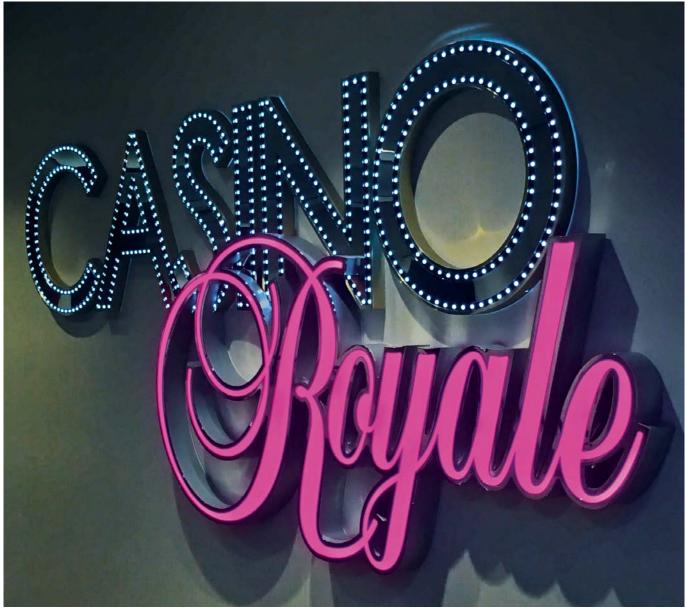

LED technology combined with any material - the results are stunning! Now also available in retro neon-look. Underlines the image you wish to convey.

Consult our experienced lighting experts.

For a perfect orientation onboard you need to know where you are now. Make it easy for your guest by placing enough YAH-points. Getting around intuitively is part of an outstanding cruise experience - it makes your guests feel at home from the beginning.