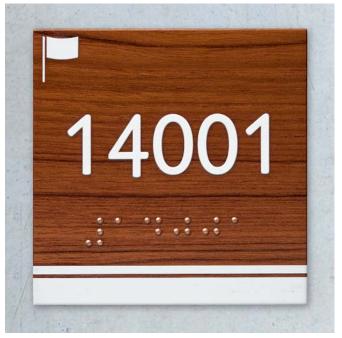

Ask for our selection on interchangeable variations - changing from one language area to another made easy.

Modern cabin numbers are multitaskers: showing the right cabin, serving as mailbox for messages. An integrated door bell with Do-Not-Disturb function adds to guest comfort, the illumination makes orientation easier and gives the cabin corridor a nice, soft touch.

A solution looking nice – and affordable.

Appropriate signage for blind and visually-impaired persons in the respective country standard - we have extensive experience and a wide product range. Doors, handrails, lift panels, deck plans ...