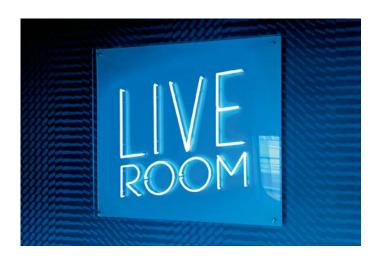

Underline the character and the feeling of the space - from classic to contemporary, minimalist hi-tech or retro. Latest production technologies and materials virtually set no limitations to the design.

LED technology combined with any material - the results are stunning! Now also available in retro neon-look. Underlines the image you wish to convey.

Consult our experienced lighting experts.

For a perfect orientation onboard you need to know where you are now. Make it easy for your guest by placing enough YAH-points. Getting around intuitively is part of an outstanding cruise experience - it makes your guests feel at home from the beginning.