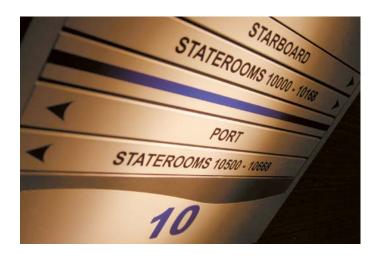

LED technology combined with any material - the results are stunning! Now also available in retro neon-look. Underlines the image you wish to convey.

Consult our experienced lighting experts.

For a perfect orientation onboard you need to know where you are now. Make it easy for your guest by placing enough YAH-points. Getting around intuitively is part of an outstanding cruise experience - it makes your guests feel at home from the beginning.

Elevator, lobby, entrance - a quick look at the directory tells you where to find the next bar, pool, cabin or restaurant. Clear, legible, on demand easily updated - that is the perfect orientation onboard. On deck, in corridors and elevators. Ideally as integral part of interior design, giving the guests the information they need.