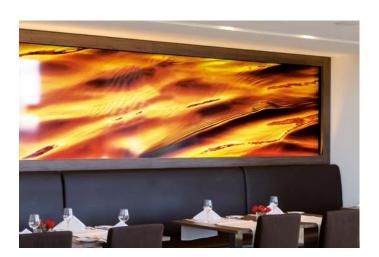

# INTERIOR ARTWORK

Modern printing technologies open interesting and affordable solutions for interior design: printed structured vinyl or fabrics for doors, windows, walls - also for refits - easy and quick to produce and install. We can also produce your artwork for cabins in different frames.

Underline the character and the feeling of the space - from classic to contemporary, minimalist hi-tech or retro. Latest production technologies and materials virtually set no limitations to the design.