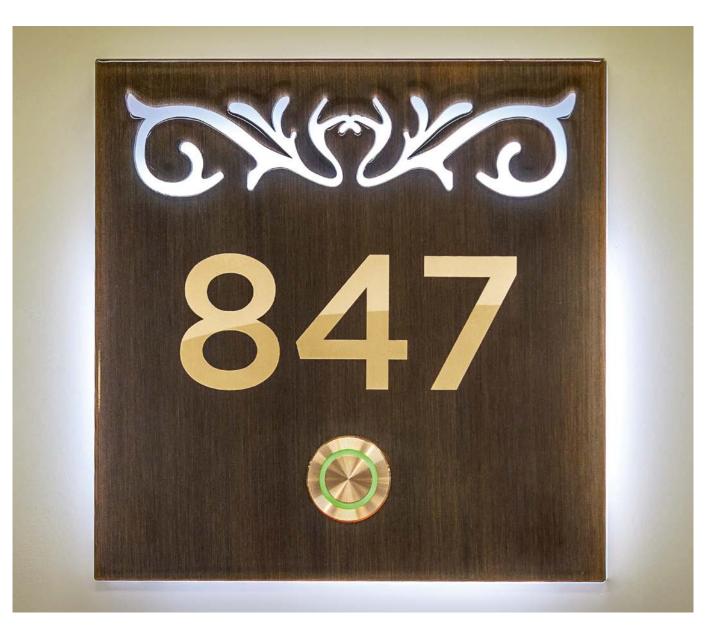

Ask for our selection on interchangeable variations - changing from one language area to another made easy.

Modern cabin numbers are multitaskers: showing the right cabin, serving as mailbox for messages. An integrated door bell with Do-Not-Disturb function adds to guest comfort, the illumination makes orientation easier and gives the cabin corridor a nice, soft touch.