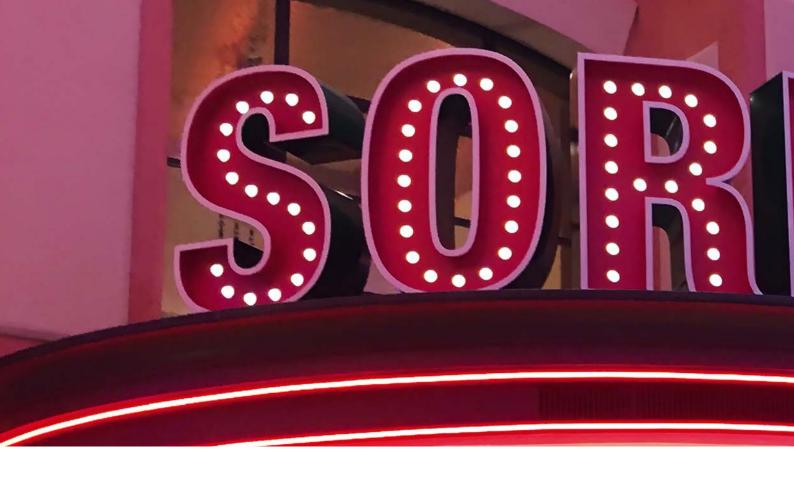

### **Business hours:**

Monday - Thursday 8 am to 5 pm Friday 8 am to 2:30 pm

| SORR                       | PUBLIC ROOM IDENTITY      |
|----------------------------|---------------------------|
|                            | WAYFINDING                |
| PRIVATE                    | ACCOMMODATION SIGNAGE     |
| TAINGS LOUNGE<br>RECEPTION | INTERIOR ARTWORK          |
| CH BOOK                    | ACCESSIBLE DESIGN         |
| Pool <b>Bar</b>            | OUTER DECKS               |
| Address:                   | FUNNEL LOGO   SHIP'S NAME |
| ency EXIT                  | SAFETY                    |
| Flording com               | PASSENGER FERRY           |