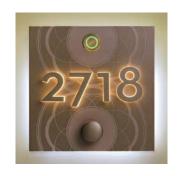

Ask for our selection on interchangeable variations - changing from one language area to another made easy.

Modern cabin numbers are multitaskers: showing the right cabin, serving as mailbox for messages. An integrated door bell with Do-Not-Disturb function adds to guest comfort, the illumination makes orientation easier and gives the cabin corridor a nice, soft touch.