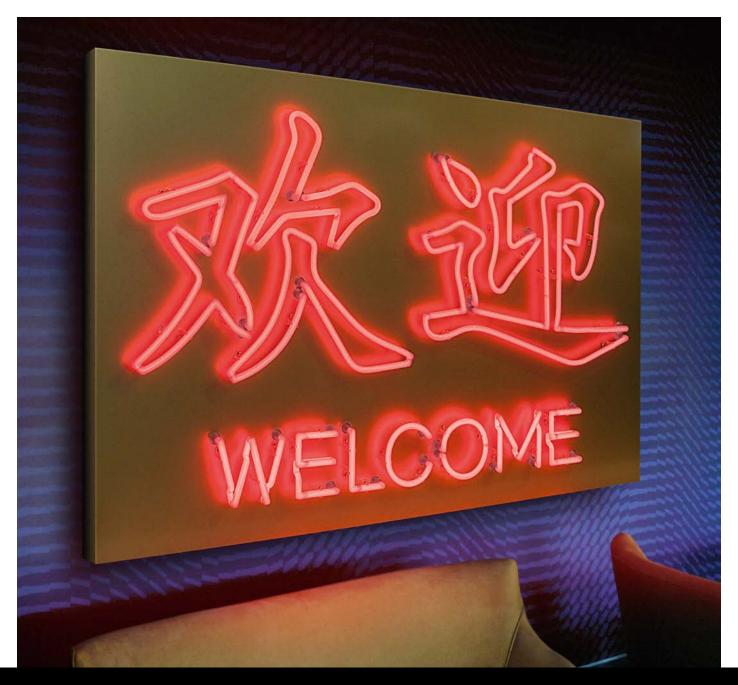

LED technology combined with any material - the results are stunning! Now also available in retro neon-look. Underlines the image you wish to convey.

Consult our experienced lighting experts.

For a perfect orientation onboard you need to know where you are now. Make it easy for your guest by placing enough YAH-points. Getting around intuitively is part of an outstanding cruise experience - it makes your guests feel at home from the beginning.

Ask for our selection on interchangeable variations - changing from one language area to another made easy.

Modern cabin numbers are multitaskers: showing the right cabin, serving as mailbox for messages. An integrated door bell with Do-Not-Disturb function adds to guest comfort, the illumination makes orientation easier and gives the cabin corridor a nice, soft touch.