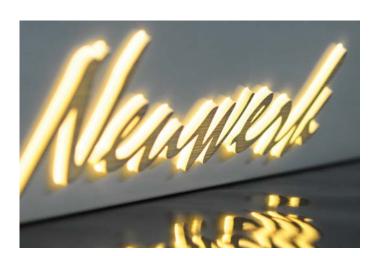

LED technology combined with any material - the results are stunning! Now also available in retro neon-look. Underlines the image you wish to convey.

Consult our experienced lighting experts.

For a perfect orientation onboard you need to know where you are now. Make it easy for your guest by placing enough YAH-points. Getting around intuitively is part of an outstanding cruise experience - it makes your guests feel at home from the beginning.

You can rely on our expertise and enjoy your good-looking signs for a long time.

The ship's name is first seen from far away and is the first impression underlining your corporate identity. Our expert team has the know-how to make the right choice for LEDlighting, to calculate stability and statics.