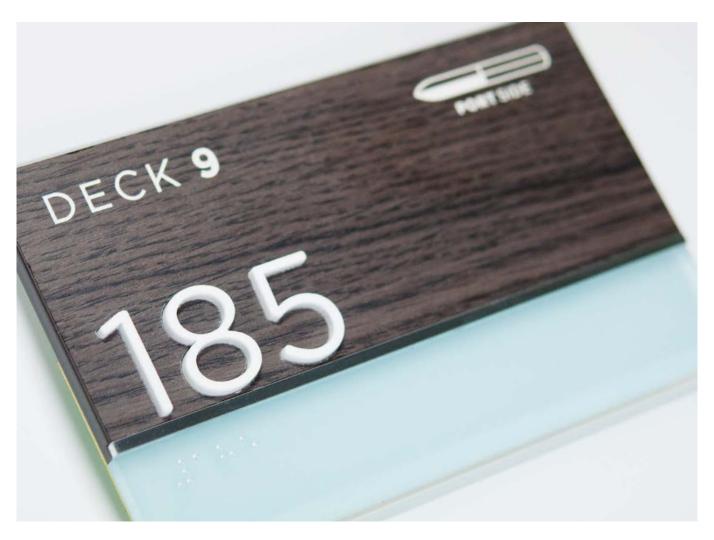

Ask for our selection on interchangeable variations - changing from one language area to another made easy.

Modern cabin numbers are multitaskers: showing the right cabin, serving as mailbox for messages. An integrated door bell with Do-Not-Disturb function adds to guest comfort, the illumination makes orientation easier and gives the cabin corridor a nice, soft touch.