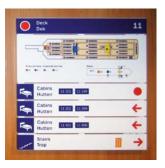

LED technology combined with any material - the results are stunning! Now also available in retro neon-look. Underlines the image you wish to convey.

Consult our experienced lighting experts.

For a perfect orientation onboard you need to know where you are now. Make it easy for your guest by placing enough YAH-points. Getting around intuitively is part of an outstanding cruise experience - it makes your guests feel at home from the beginning.

Elevator, lobby, entrance - a quick look at the directory tells you where to find the next bar, pool, cabin or restaurant. Clear, legible, on demand easily updated - that is the perfect orientation onboard. On deck, in corridors and elevators. Ideally as integral part of interior design, giving the guests the information they need.