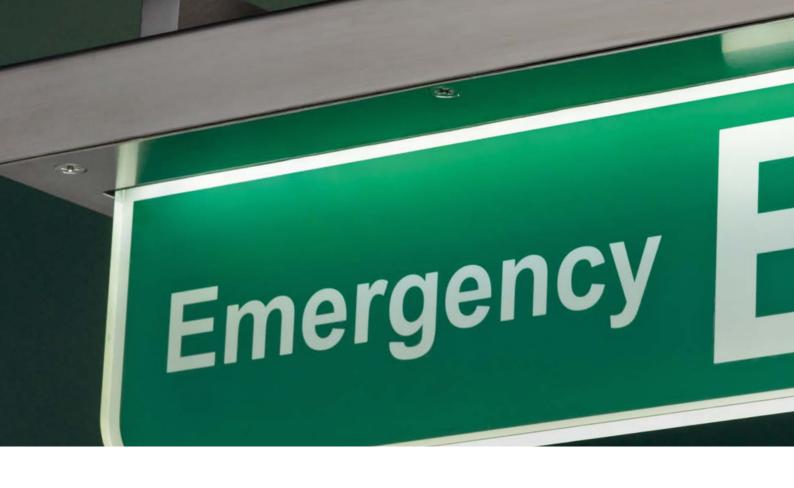

We deliver a product which you can proudly present to your guests.

High quality safety signs, in standard sizes and materials or custom-made, posters, accessories - we have them all. We also offer high-quality photoluminescent Low Location Lighting Systems with Measurement Service.

> Ask our safety experts for a competent consultation.

Signage on a passenger ferry is basically the same as in a cruise vessel, just in a reduced form. The basic need is the same: provide clear orientation for your guests, from the car deck to the cabin, from the cabin to the restaurant.