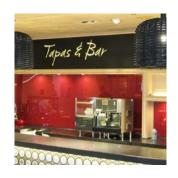

Elevator, lobby, entrance - a quick look at the directory tells you where to find the next bar, pool, cabin or restaurant. Clear, legible, on demand easily updated - that is the perfect orientation onboard. On deck, in corridors and elevators. Ideally as integral part of interior design, giving the guests the information they need.