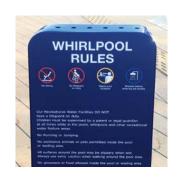

We deliver a product which you can proudly present to your guests.

High quality safety signs, in standard sizes and materials or custom-made, posters, accessories - we have them all. We also offer high-quality photoluminescent Low Location Lighting Systems with Measurement Service.

> Ask our safety experts for a competent consultation.

Signage on a passenger ferry is basically the same as in a cruise vessel, just in a reduced form. The basic need is the same: provide clear orientation for your guests, from the car deck to the cabin, from the cabin to the restaurant.