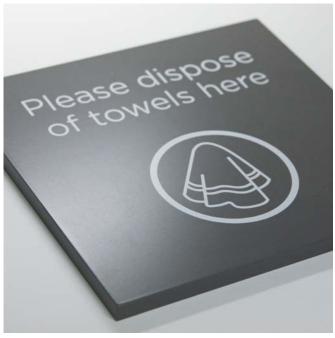

A solution looking nice – and affordable.

Appropriate signage for blind and visually-impaired persons in the respective country standard - we have extensive experience and a wide product range. Doors, handrails, lift panels, deck plans ...