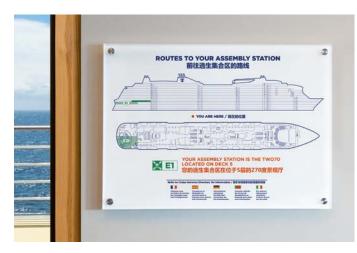

LED technology combined with any material - the results are stunning! Now also available in retro neon-look. Underlines the image you wish to convey.

Consult our experienced lighting experts.

For a perfect orientation onboard you need to know where you are now. Make it easy for your guest by placing enough YAH-points. Getting around intuitively is part of an outstanding cruise experience - it makes your guests feel at home from the beginning.

Elevator, lobby, entrance - a quick look at the directory tells you where to find the next bar, pool, cabin or restaurant. Clear, legible, on demand easily updated - that is the perfect orientation onboard. On deck, in corridors and elevators. Ideally as integral part of interior design, giving the guests the information they need.