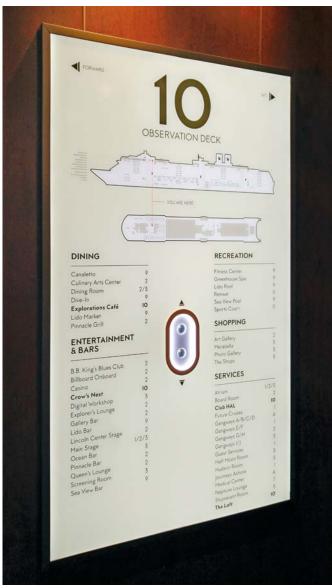

LED technology combined with any material - the results are stunning! Now also available in retro neon-look. Underlines the image you wish to convey.

Consult our experienced lighting experts.

For a perfect orientation onboard you need to know where you are now. Make it easy for your guest by placing enough YAH-points. Getting around intuitively is part of an outstanding cruise experience - it makes your guests feel at home from the beginning.

Elevator, lobby, entrance - a quick look at the directory tells you where to find the next bar, pool, cabin or restaurant. Clear, legible, on demand easily updated - that is the perfect orientation onboard. On deck, in corridors and elevators. Ideally as integral part of interior design, giving the guests the information they need.