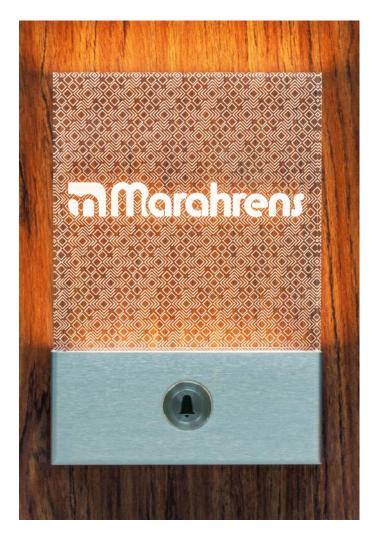

Ask for our selection on interchangeable variations - changing from one language area to another made easy.

Modern cabin numbers are multitaskers: showing the right cabin, serving as mailbox for messages. An integrated door bell with Do-Not-Disturb function adds to guest comfort, the illumination makes orientation easier and gives the cabin corridor a nice, soft touch.