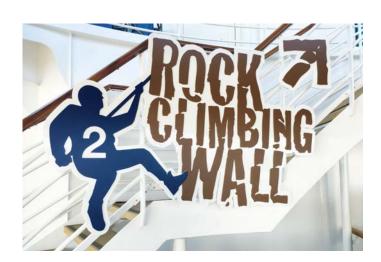

LED technology combined with any material - the results are stunning! Now also available in retro neon-look. Underlines the image you wish to convey.

Consult our experienced lighting experts.

For a perfect orientation onboard you need to know where you are now. Make it easy for your guest by placing enough YAH-points. Getting around intuitively is part of an outstanding cruise experience - it makes your guests feel at home from the beginning.