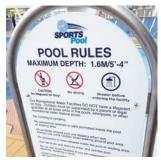

We deliver a product which you can proudly present to your guests.

High quality safety signs, in standard sizes and materials or custom-made, posters, accessories - we have them all. We also offer high-quality photoluminescent Low Location Lighting Systems with Measurement Service.

> Ask our safety experts for a competent consultation.

Signage on a passenger ferry is basically the same as in a cruise vessel, just in a reduced form. The basic need is the same: provide clear orientation for your guests, from the car deck to the cabin, from the cabin to the restaurant.