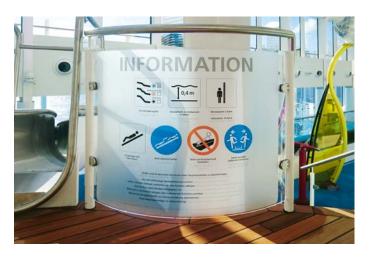

Ask our experts for advice!

Conditions on deck can be harsh: exposure to sun, salty air, extreme temperature differences, aggressive cleaning agents. All materials used on deck must be carefully selected.

You can rely on our expertise and enjoy your good-looking signs for a long time.

The ship's name is first seen from far away and is the first impression underlining your corporate identity. Our expert team has the know-how to make the right choice for LEDlighting, to calculate stability and statics.