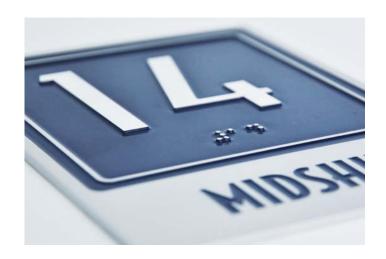

Ask for our selection on interchangeable variations - changing from one language area to another made easy.

Modern cabin numbers are multitaskers: showing the right cabin, serving as mailbox for messages. An integrated door bell with Do-Not-Disturb function adds to guest comfort, the illumination makes orientation easier and gives the cabin corridor a nice, soft touch.