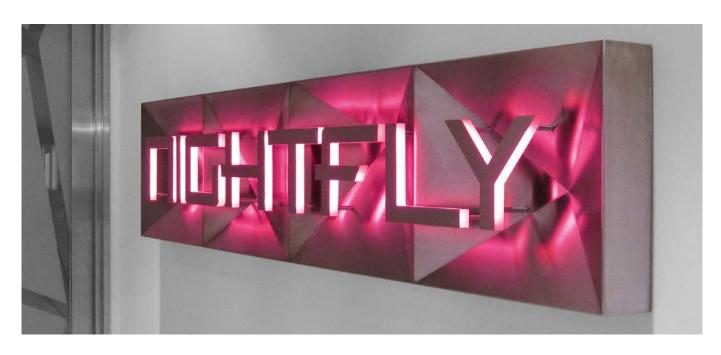

LED technology combined with any material - the results are stunning! Now also available in retro neon-look. Underlines the image you wish to convey.

Consult our experienced lighting experts.

For a perfect orientation onboard you need to know where you are now. Make it easy for your guest by placing enough YAH-points. Getting around intuitively is part of an outstanding cruise experience - it makes your guests feel at home from the beginning.