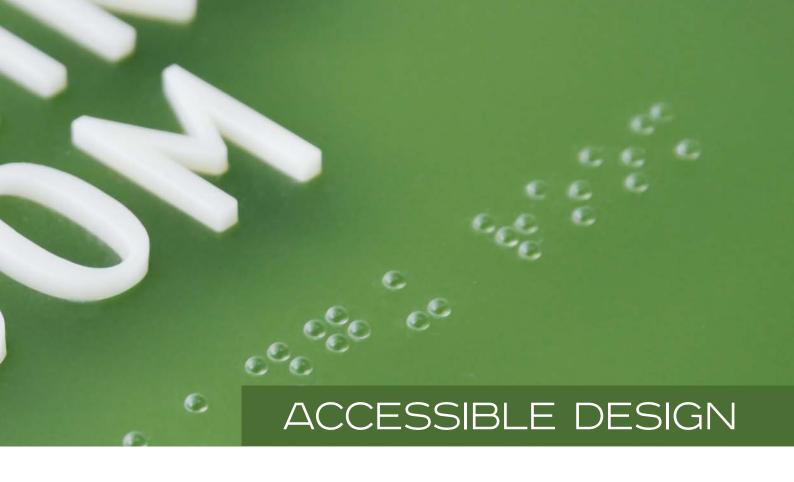

A solution looking nice – and affordable.

Appropriate signage for blind and visually-impaired persons in the respective country standard - we have extensive experience and a wide product range. Doors, handrails, lift panels, deck plans ...