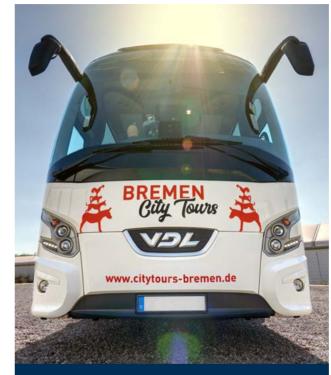

# Advertising systems

Optimal utilisation for more attention: Advertising on buildings and vehicles