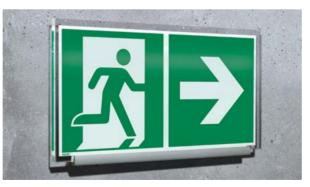

#### Safety signs and markings

Emergency, firefighting, warning, mandatory and prohibition signage

**First aid** First-aid kits • cabinets • band-aid dispenser • Eye wash bottles/showers • hygiene and infection protection