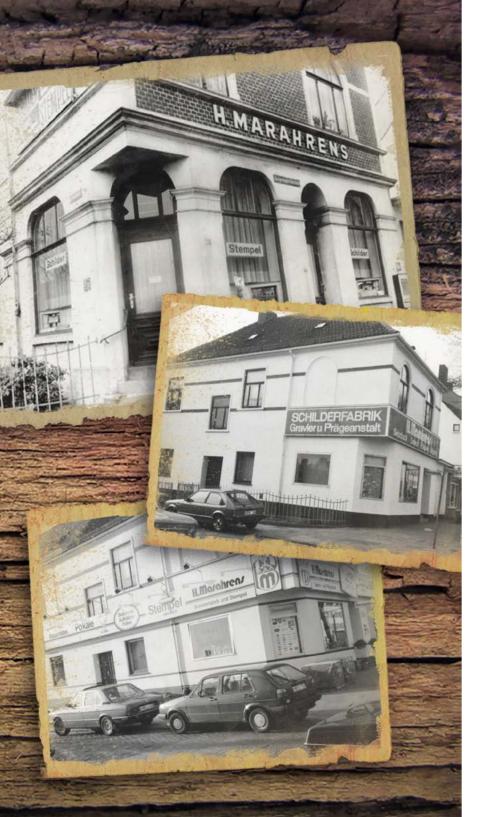

# **Company history**

- Foundation of the engraving business Heinrich Marahrens with offices in the living room in Bremen-Lesum
- The second generation joins the family business
- Relocation to the new build company headquarter
- **1998** Retirement of the founder from the company and transfer of the company's management to the second generation
- Relocation of the business for safety signage to the new build in close proximity to the headquarters
- **2017** The third generation joins the family business Internationalisation and foundation of the US-entity Marahrens USA Inc. with offices in Miami, Florida as well as establishment of a permanent branch in Turku, Finland
- Participation in the signage manufacturer Adfactory in Estonia