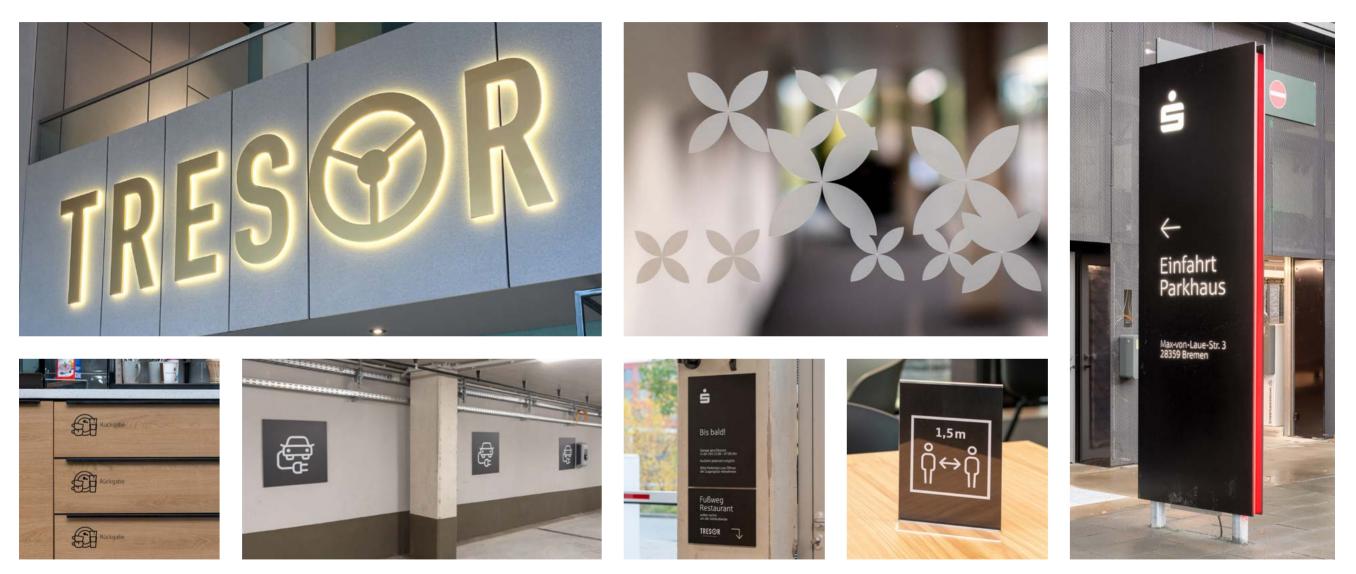

# Building and location signage

Simply everything you need from a single source: Our sign concept for your property

# 

#### Tactile signage

Barrier-free signage and guidance systems with braille and raised lettering for inclusion

# Advertising systems

Optimal utilisation for more attention: Advertising on buildings and vehicles

#### Industrial signs and housing parts

Signage for industrial requirements: High quality and in sync with your production

#### References