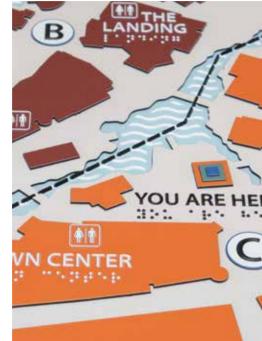

#### Tactile signage

Barrier-free signage and guidance systems with braille and raised lettering for inclusion