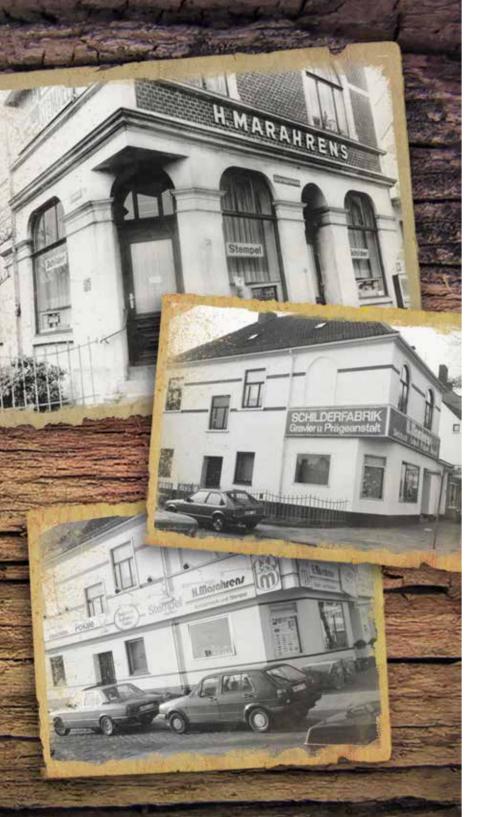

### **Company history**

- Foundation of the engraving business Heinrich Marahrens with offices in the living room in Bremen-Lesum
- The second generation joins the family business
- Relocation to the new build company headquarter
- **1998** Retirement of the founder from the company and transfer of the company's management to the second generation
- Relocation of the business for safety signage to the new build in close proximity to the headquarters
- The third generation joins the family business Internationalisation and foundation of the US-entity Marahrens USA Inc. with offices in Miami, Florida as well as establishment of a permanent branch in Turku, Finland