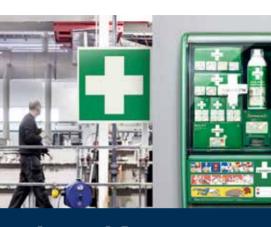

#### Safety signs and markings

Emergency, firefighting, warning, mandatory and prohibition signage

**First aid** First-aid kits • cabinets • band-aid dispenser • Eye wash bottles/showers • hygiene and infection protection