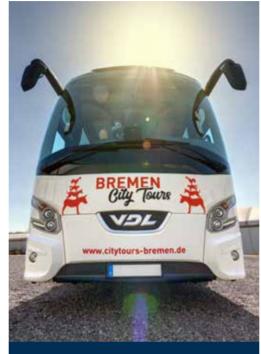

# Advertising systems

Optimal utilisation for more attention: Advertising on buildings and vehicles