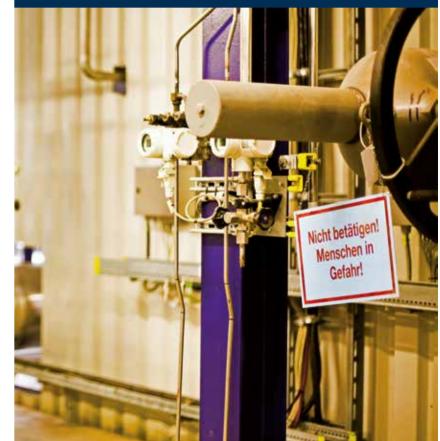

#### Safety signs and markings

Emergency, firefighting, warning, mandatory and prohibition signage

**First aid** First-aid kits • cabinets • band-aid dispenser • Eye wash bottles/showers • hygiene and infection protection

# Personal and operational safety

Ear protection • Eye and face protection • Hard hats • Gloves and safety shoes

# Factory and office equipment

Guidance systems • Warning displays • Anti-slip products • Protective profiles • Barriers